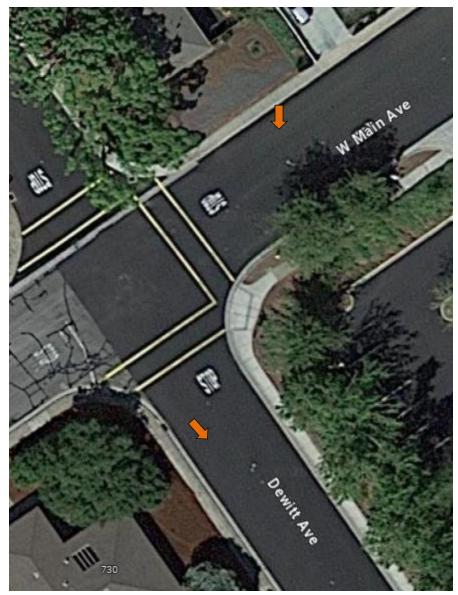

# #50 – Main Ave and Dewitt Ave

#51 – Dewitt Ave and Edmundson Ave

#52 – Sunnyside Ave and Sycamore Dr