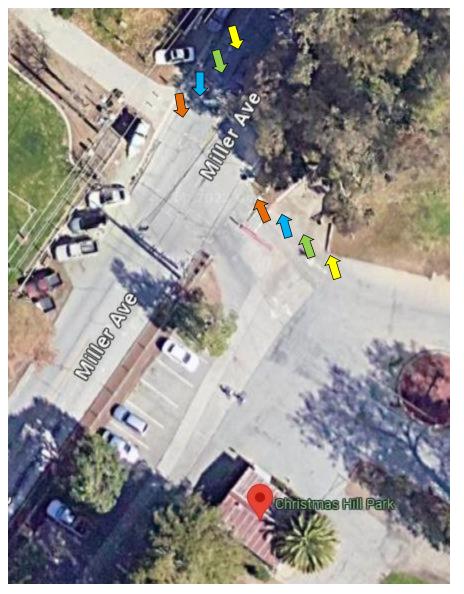

# TB 2025 Route Marking

Updated 12/14/2024









#### #1 – Miller Ave at Christmas Hill Park



# #2 – Miller Ave at Uvas Park Dr / Bike Trail



#3 - Miller Ave and  $8^{th}$  St

#4 – 8<sup>th</sup> St at Princevalle



# $#5 - 8^{th}$ St and Church St

# #6 – Church St and 6<sup>th</sup> St





#6A – Church St at 1<sup>st</sup> St

# St Mary School ch St El Rancho Foods ۲ 1st St 7/880 pair 7870 urch St

#### #6B – Church St at Mantelli Dr



# #7 – Church St and Farrell Ave



#### #8 – Farrell Ave and Monterey Hwy





#9 – Monterey Hwy and Buena Vista Ave #10 – 6<sup>th</sup> St at Monterey Hwy



# $#11 - 6^{th}$ St and Gilman Rd



# #12 – Gilman Rd and Holsclaw Rd



#13 – Holsclaw Rd and Dunlap Ave



#14 – Dunlap Ave and Godfrey AveAt Ferguson Rd



#15 – Godfrey Ave and Crews Rd



#### #16 – Crews Rd and Leavesley Rd





#### #18 – Dryden Ave and New Ave



#### #19 –