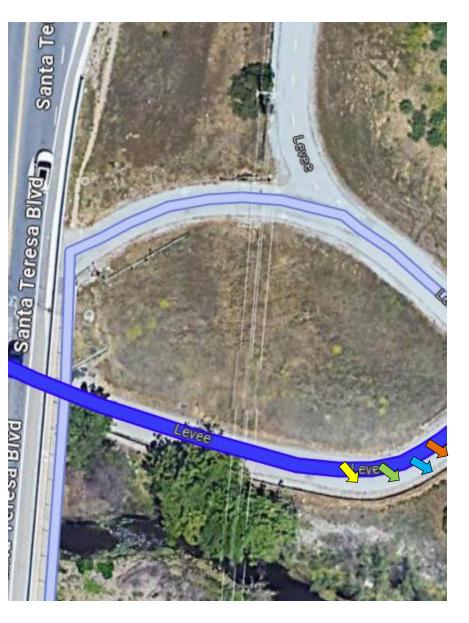

### #60 – Oak Glen Ave and Oak Glen Ave



# #61 – Oak Glen Ave and Llagas Rd



# #61A – Llagas Rd at Glen Ayre



# #62 – Llagas Rd and Llagas Rd



### #63 –Llagas Rd and Hale Ave



## #64 – Hale Ave and Tilton Ave



#65 – Hale Ave and Willow Springs Rd



### #66 – Willow Springs and Oak Glen Ave



#### #67 – Oak Glen Ave and Uvas Rd



### #68 – Uvas Rd at Reststop



### #69 – Uvas Rd and Watsonville Rd



## #70 – Watsonville Rd and Day Rd



#### #71 – Watsonville Rd and Burchell Rd



### #72 – Watsonville Rd and Redwood Retreat



#73 – Redwood Retreat at Mt Madonna Rd



## #74 – Redwood Retreat Turn-Around Point



### #75 – Burchell Rd at Hecker Pass Hwy

### #76 – Begin Bike Trail at Hecker Pass Hwy



#77 – Deleted

## #78 – On Bike Trail near Santa Teresa & Third







## #80 – On Bike Trail near Uvas Park Dr