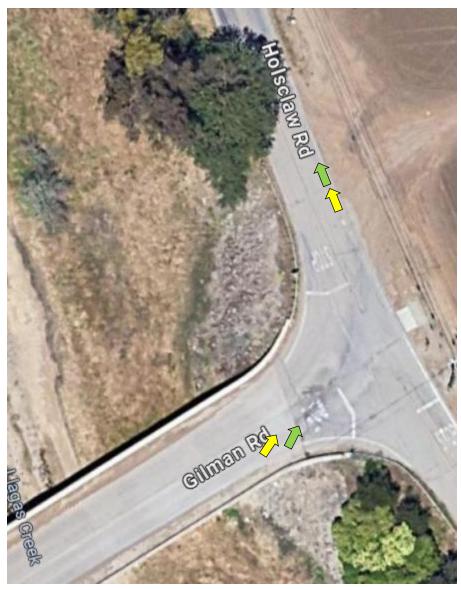

# #12 – Gilman Rd and Holsclaw Rd

#13 – Holsclaw Rd and Dunlap Ave

#14 – Dunlap Ave and Godfrey AveAt Ferguson Rd

#15 – Godfrey Ave and Crews Rd