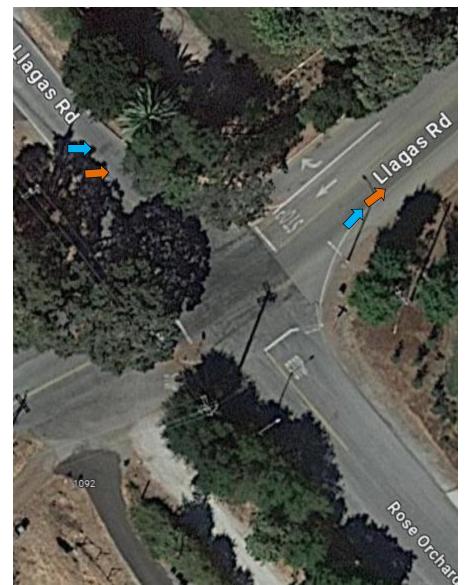

(Upper)



# #44 – Dunne Ave at Holiday Dr



#### #45 – Dunne Ave and Hill Rd



#### #46 – Hill Rd and Main Ave



#### #47 – Main Ave at Butterfield Blvd



#### #48 – Main Ave at Monterey Hwy



#### #49 – Main Ave at Hale Ave



# #50 – Main Ave and Dewitt Ave



#51 – Dewitt Ave and Edmundson Ave



#52 – Sunnyside Ave and Sycamore Dr



# #53 – Santa Teresa and Sunnyside Ave At Watsonville Rd



#### #54 – San Martin Ave and Santa Teresa



### #55 – Bowden Ct and Watsonville Rd



## #56 – Bowden Ave and Bowden Ct



#57 – Sycamore Ave and Bowden Ave



## #58 – Sycamore Ave and Oak Glen Ave



### #59 – Oak Glen Ave and Edmundson



### #60 – Oak Glen Ave and Oak Glen Ave



# #61 – Oak Glen Ave and Llagas Rd



# #61A – Llagas Rd at Glen Ayre



# #62 – Llagas Rd and Llagas Rd



### #63 –Llagas Rd and Hale Ave



## #64 – Hale Ave and Tilton Ave



#65 – Hale Ave and Willow Springs Rd



### #66 – Willow Springs and Oak Glen Ave



#### #67 – Oak Glen Ave and Uvas Rd



### #68 – Uvas Rd at Reststop



### #69 – Uvas Rd and Watsonville Rd



## #70 – Watsonville Rd and Day Rd



#### #71 – Watsonville Rd and Burchell Rd



### #72 – Watsonville Rd and Redwood Retreat



#73 – Redwood Retreat at Mt Madonna Rd



## #74 – Redwood Retreat Turn-Around Point



### #75 – Burchell Rd at Hecker Pass Hwy

### #76 – Begin Bike Trail at Hecker Pass Hwy



#77 – Deleted

## #78 – On Bike Trail near Santa Teresa & Third







## #80 – On Bike Trail near Uvas Park Dr