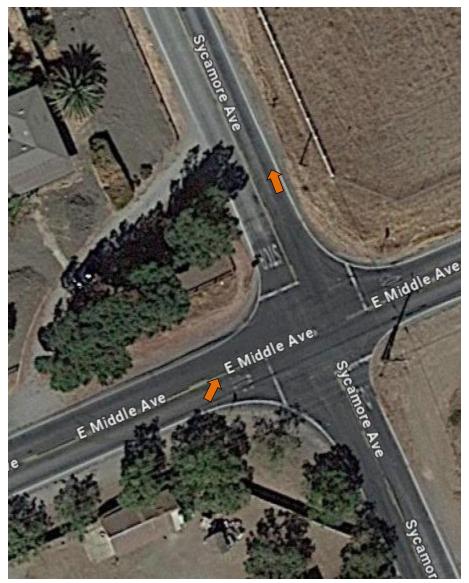

# #38 – Middle Rd and Sycamore Rd

#39 – Sycamore Rd and Maple Ave

#40 – Maple Ave and Hill Rd