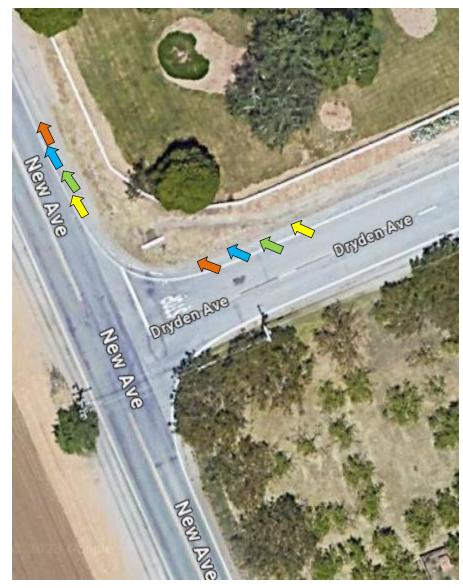

Hill Park



# #2 – Miller Ave at Uvas Park Dr / Bike Trail



#3 - Miller Ave and  $8^{th}$  St

#4 – 8<sup>th</sup> St at Princevalle



# $#5 - 8^{th}$ St and Church St

# #6 – Church St and 6<sup>th</sup> St





#6A – Church St at 1<sup>st</sup> St

# St Mary School ch St El Rancho Foods ۲ 1st St 7/880 pair 7870 urch St

#### #6B – Church St at Mantelli Dr



# #7 – Church St and Farrell Ave



#### #8 – Farrell Ave and Monterey Hwy





#9 – Monterey Hwy and Buena Vista Ave #10 – 6<sup>th</sup> St at Monterey Hwy



# $#11 - 6^{th}$ St and Gilman Rd



# #12 – Gilman Rd and Holsclaw Rd



#13 – Holsclaw Rd and Dunlap Ave



#14 – Dunlap Ave and Godfrey AveAt Ferguson Rd



#15 – Godfrey Ave and Crews Rd



#### #16 – Crews Rd and Leavesley Rd





#### #18 – Dryden Ave and New Ave



#### #19 – New Ave and Buena Vista Ave



#### #20 – New Ave and Bannister Ave



#21 – Bannister Ave and Estates Dr



### #22 – Estates Dr and Roop Rd





# #24 – Roop Rd and Gilroy Hot Springs Rd



#25 – Gilroy Hot Springs Rd and Canada Rd#25A - Reststop



#26 – Canada Rd at Jamieson Rd



#27 – Canada Rd and Pacheco Pass Hwy



# #28 – Pacheco Pass Hwy and Ferguson Rd



# Gare Ro Porguson Rd Ferguson Rd G9 Forgue

#29 – Ferguson Rd and Crews Rd

#### #30 – Buena Vista Ave and Foothill Ave



#### #31 – Foothill Ave and Omar Ave



#### #32 – Omar Ave and Center Ave



# #32A – Center Ave at Rucker



# #33 – Center Ave and Church Ave



# #34 – Church Ave and Llagas Ave



#35 – Llagas Ave and San Martin Ave



# #36 – Llagas Ave at Reststop





# #38 – Middle Rd and Sycamore Rd