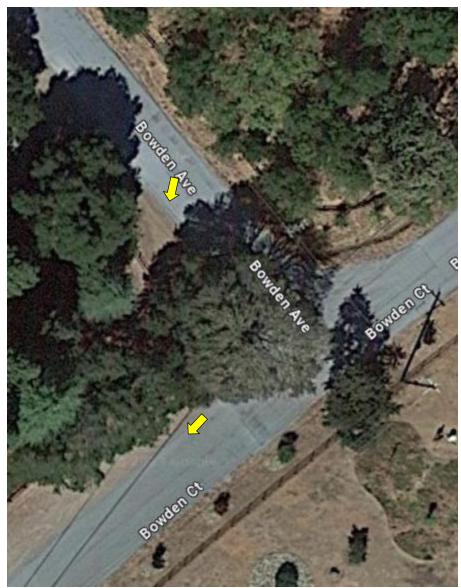

nd Sycamore Rd



#39 – Sycamore Rd and Maple Ave



#40 – Maple Ave and Hill Rd



# #40A – Hill Rd at Tennant Rd



#41 – Hill Rd and Fountain Oaks Dr



# #42 – Fountain Oaks Dr and Gallop Dr



#### #43 – Gallop Dr and Dunne Ave



# #43A – Dunne Ave at Thomas Grade (Upper)



# #44 – Dunne Ave at Holiday Dr



#### #45 – Dunne Ave and Hill Rd



#### #46 – Hill Rd and Main Ave



#### #47 – Main Ave at Butterfield Blvd



#### #48 – Main Ave at Monterey Hwy



#### #49 – Main Ave at Hale Ave



# #50 – Main Ave and Dewitt Ave



#51 – Dewitt Ave and Edmundson Ave



#52 – Sunnyside Ave and Sycamore Dr



# #53 – Santa Teresa and Sunnyside Ave At Watsonville Rd



#### #54 – San Martin Ave and Santa Teresa



### #55 – Bowden Ct and Watsonville Rd



## #56 – Bowden Ave and Bowden Ct



#57 – Sycamore Ave and Bowden Ave



## #58 – Sycamore Ave and Oak Glen Ave



### #59 – Oak Glen Ave and Edmundson



### #60 – Oak Glen Ave and Oak Glen Ave



# #61 – Oak Glen Ave and Llagas Rd



# #61A – Llagas Rd at Glen Ayre



# #62 – Llagas Rd and Llagas Rd



### #63 –Llagas Rd and Hale Ave



## #64 – Hale Ave and Tilton Ave



#65 – Hale Ave and Willow Springs Rd



### #66 – Willow Springs and Oak Glen Ave



#### #67 – Oak Glen Ave and Uvas Rd



### #68 – Uvas Rd at Reststop



### #69 – Uvas Rd and Watsonville Rd



## #70 – Watsonville Rd and Day Rd



#### #71 – Watsonville Rd and Burchell Rd



### #72 – Watsonville Rd and Redwood Retreat



#73 – Redwood Retreat at Mt Madonna Rd



## #74 – Redwood Retreat Turn-Around Point



### #75 – Burchell Rd at Hecker Pass Hwy