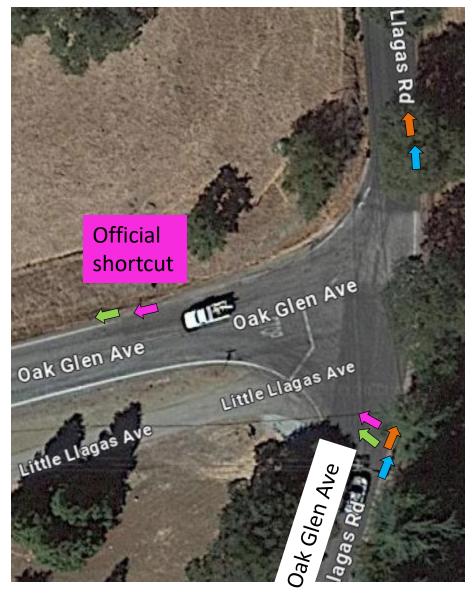

## #43 – Gallop Dr and Dunne Ave



# #43A – Dunne Ave at Thomas Grade (Upper)



# #44 – Dunne Ave at Holiday Dr



#### #45 – Dunne Ave and Hill Rd



#### #46 – Hill Rd and Main Ave



#### #47 – Main Ave at Butterfield Blvd



#### #48 – Main Ave at Monterey Hwy



#### #49 – Main Ave at Hale Ave



# #50 – Main Ave and Dewitt Ave



#51 – Dewitt Ave and Edmundson Ave



#52 – Sunnyside Ave and Sycamore Dr



# #53 – Santa Teresa and Sunnyside Ave At Watsonville Rd



#### #54 – San Martin Ave and Santa Teresa



### #55 – Bowden Ct and Watsonville Rd



## #56 – Bowden Ave and Bowden Ct



#57 – Sycamore Ave and Bowden Ave



## #58 – Sycamore Ave and Oak Glen Ave



### #59 – Oak Glen Ave and Edmundson



### #60 – Oak Glen Ave and Oak Glen Ave



# #61 – Oak Glen Ave and Llagas Rd



# #61A – Llagas Rd at Glen Ayre



# #62 – Llagas Rd and Llagas Rd



### #63 –Llagas Rd and Hale Ave



## #64 – Hale Ave and Tilton Ave



#65 – Hale Ave and Willow Springs Rd



### #66 – Willow Springs and Oak Glen Ave



#### #67 – Oak Glen Ave and Uvas Rd



### #68 – Uvas Rd at Reststop



### #69 – Uvas Rd and Watsonville Rd



## #70 – Watsonville Rd and Day Rd



#### #71 – Watsonville Rd and Burchell Rd



### #72 – Watsonville Rd and Redwood Retreat



#73 – Redwood Retreat at Mt Madonna Rd



## #74 – Redwood Retreat Turn-Around Point



### #75 – Burchell Rd at Hecker Pass Hwy

### #76 – Begin Bike Trail at Hecker Pass Hwy



#77 – Deleted

## #78 – On Bike Trail near Santa Teresa & Third







## #80 – On Bike Trail near Uvas Park Dr