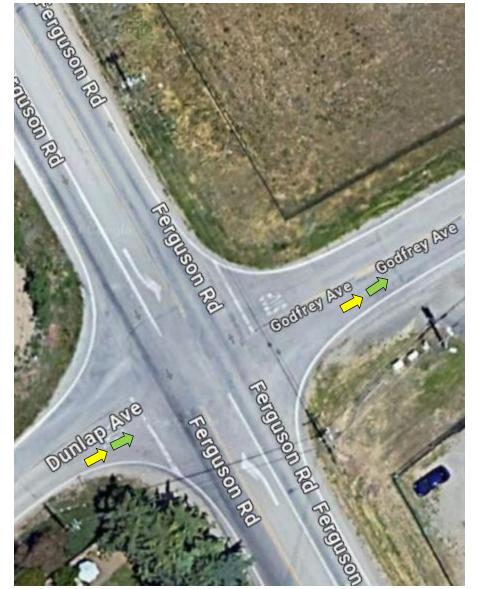

# #12 – Gilman Rd and Holsclaw Rd

#13 – Holsclaw Rd and Dunlap Ave

#14 – Dunlap Ave and Godfrey AveAt Ferguson Rd

#15 – Godfrey Ave and Crews Rd