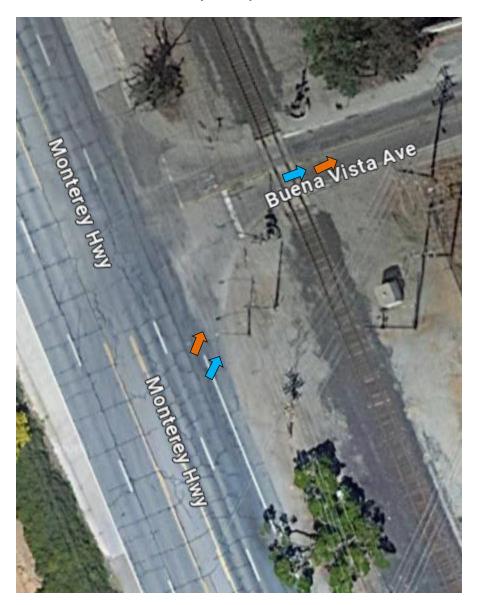

#### #8 – Farrell Ave and Monterey Hwy

#9 – Monterey Hwy and Buena Vista Ave #10 – 6<sup>th</sup> St at Monterey Hwy