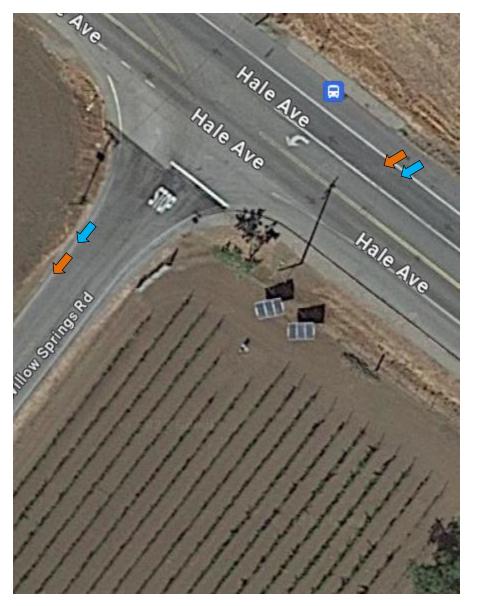

Ave



#### #47 – Main Ave at Butterfield Blvd



#### #48 – Main Ave at Monterey Hwy



#### #49 – Main Ave at Hale Ave



# #50 – Main Ave and Dewitt Ave



#51 – Dewitt Ave and Edmundson Ave



#52 – Sunnyside Ave and Sycamore Dr



# #53 – Santa Teresa and Sunnyside Ave At Watsonville Rd



#### #54 – San Martin Ave and Santa Teresa



### #55 – Bowden Ct and Watsonville Rd



## #56 – Bowden Ave and Bowden Ct



#57 – Sycamore Ave and Bowden Ave



## #58 – Sycamore Ave and Oak Glen Ave



### #59 – Oak Glen Ave and Edmundson



### #60 – Oak Glen Ave and Oak Glen Ave



# #61 – Oak Glen Ave and Llagas Rd



# #61A – Llagas Rd at Glen Ayre



# #62 – Llagas Rd and Llagas Rd



### #63 –Llagas Rd and Hale Ave



## #64 – Hale Ave and Tilton Ave



#65 – Hale Ave and Willow Springs Rd



### #66 – Willow Springs and Oak Glen Ave



#### #67 – Oak Glen Ave and Uvas Rd



### #68 – Uvas Rd at Reststop



### #69 – Uvas Rd and Watsonville Rd



## #70 – Watsonville Rd and Day Rd



#### #71 – Watsonville Rd and Burchell Rd



### #72 – Watsonville Rd and Redwood Retreat



#73 – Redwood Retreat at Mt Madonna Rd



## #74 – Redwood Retreat Turn-Around Point



### #75 – Burchell Rd at Hecker Pass Hwy

### #76 – Begin Bike Trail at Hecker Pass Hwy



#77 – Deleted

## #78 – On Bike Trail near Santa Teresa & Third







## #80 – On Bike Trail near Uvas Park Dr