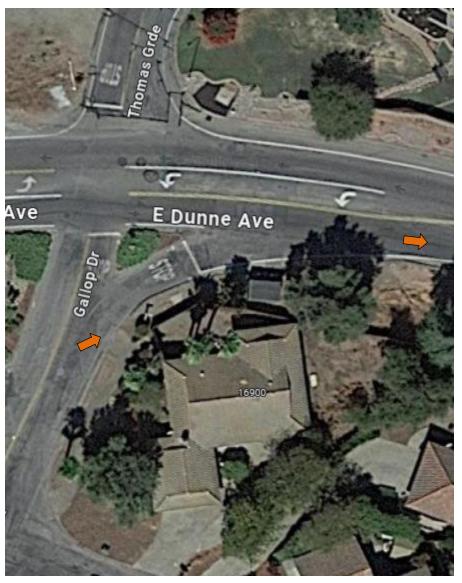

t Springs Rd and Canada Rd#25A - Reststop



#26 – Canada Rd at Jamieson Rd



#27 – Canada Rd and Pacheco Pass Hwy



# #28 – Pacheco Pass Hwy and Ferguson Rd



# Gare Ro Porguson Rd Ferguson Rd G9 Forgue

#29 – Ferguson Rd and Crews Rd

#### #30 – Buena Vista Ave and Foothill Ave



#### #31 – Foothill Ave and Omar Ave



#### #32 – Omar Ave and Center Ave



# #32A – Center Ave at Rucker



# #33 – Center Ave and Church Ave



# #34 – Church Ave and Llagas Ave



#35 – Llagas Ave and San Martin Ave



# #36 – Llagas Ave at Reststop





# #38 – Middle Rd and Sycamore Rd



#39 – Sycamore Rd and Maple Ave



#40 – Maple Ave and Hill Rd



# #40A – Hill Rd at Tennant Rd



#41 – Hill Rd and Fountain Oaks Dr



# #42 – Fountain Oaks Dr and Gallop Dr



#### #43 – Gallop Dr and Dunne Ave



# #43A – Dunne Ave at Thomas Grade (Upper)



# #44 – Dunne Ave at Holiday Dr



#### #45 – Dunne Ave and Hill Rd



#### #46 – Hill Rd and Main Ave



#### #47 – Main Ave at Butterfield Blvd



#### #48 – Main Ave at Monterey Hwy



#### #49 – Main Ave at Hale Ave



# #50 – Main Ave and Dewitt Ave



#51 – Dewitt Ave and Edmundson Ave



#52 – Sunnyside Ave and Sycamore Dr



# #53 – Santa Teresa and Sunnyside Ave At Watsonville Rd



#### #54 – San Martin Ave and Santa Teresa



### #55 – Bowden Ct and Watsonville Rd



## #56 – Bowden Ave and Bowden Ct



#57 – Sycamore Ave and Bowden Ave



## #58 – Sycamore Ave and Oak Glen Ave



### #59 – Oak Glen Ave and Edmundson



### #60 – Oak Glen Ave and Oak Glen Ave



# #61 – Oak Glen Ave and Llagas Rd



# #61A – Llagas Rd at Glen Ayre