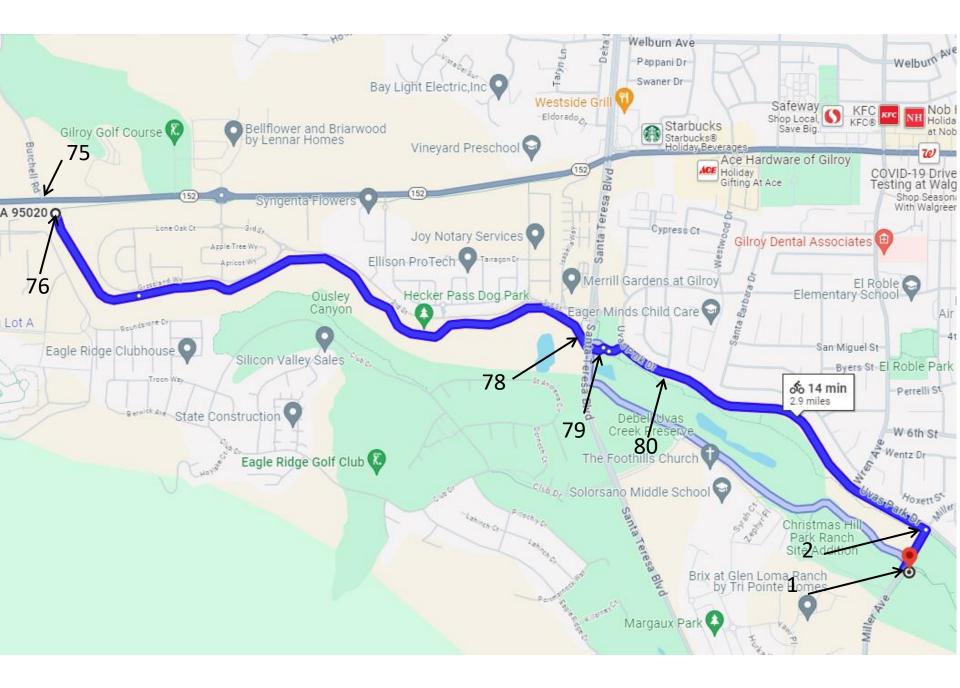

#### #1 – Miller Ave at Christmas Hill Park

# #2 – Miller Ave at Uvas Park Dr / Bike Trail

#3 - Miller Ave and  $8^{th}$  St

#4 – 8<sup>th</sup> St at Princevalle

### #75 – Burchell Rd at Hecker Pass Hwy

### #76 – Begin Bike Trail at Hecker Pass Hwy

#77 – Deleted

## #78 – On Bike Trail near Santa Teresa & Third

## #80 – On Bike Trail near Uvas Park Dr