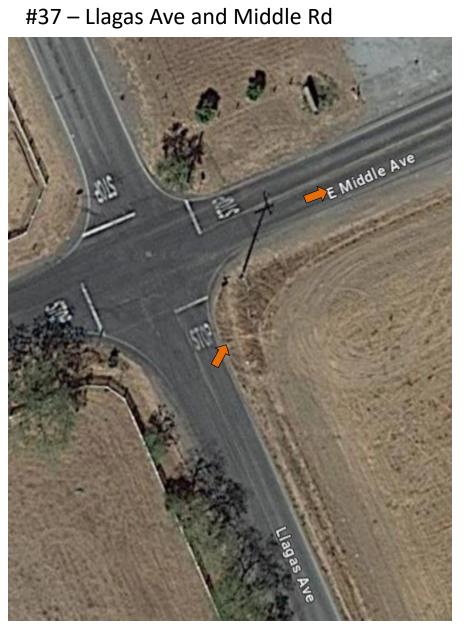

# #38 – Middle Rd and Sycamore Rd

#39 – Sycamore Rd and Maple Ave

#40 – Maple Ave and Hill Rd