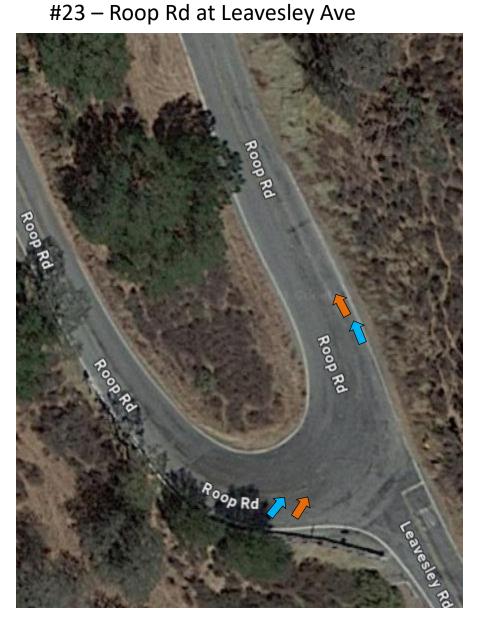

#### #16 – Crews Rd and Leavesley Rd

# #24 – Roop Rd and Gilroy Hot Springs Rd

#25 – Gilroy Hot Springs Rd and Canada Rd#25A - Reststop

#26 – Canada Rd at Jamieson Rd

#27 – Canada Rd and Pacheco Pass Hwy