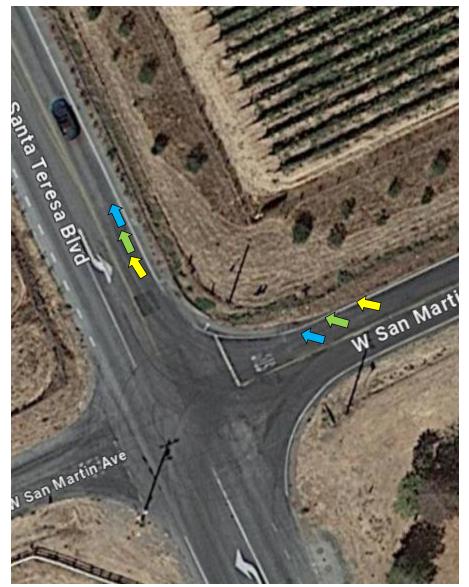

e and San Martin Ave



# #36 – Llagas Ave at Reststop





# #38 – Middle Rd and Sycamore Rd



#39 – Sycamore Rd and Maple Ave



#40 – Maple Ave and Hill Rd



# #40A – Hill Rd at Tennant Rd



#41 – Hill Rd and Fountain Oaks Dr



# #42 – Fountain Oaks Dr and Gallop Dr



#### #43 – Gallop Dr and Dunne Ave



# #43A – Dunne Ave at Thomas Grade (Upper)



# #44 – Dunne Ave at Holiday Dr



#### #45 – Dunne Ave and Hill Rd



#### #46 – Hill Rd and Main Ave



#### #47 – Main Ave at Butterfield Blvd



#### #48 – Main Ave at Monterey Hwy



#### #49 – Main Ave at Hale Ave



# #50 – Main Ave and Dewitt Ave



#51 – Dewitt Ave and Edmundson Ave



#52 – Sunnyside Ave and Sycamore Dr



# #53 – Santa Teresa and Sunnyside Ave At Watsonville Rd



#### #54 – San Martin Ave and Santa Teresa



### #55 – Bowden Ct and Watsonville Rd



## #56 – Bowden Ave and Bowden Ct



#57 – Sycamore Ave and Bowden Ave



## #58 – Sycamore Ave and Oak Glen Ave



### #59 – Oak Glen Ave and Edmundson



### #60 – Oak Glen Ave and Oak Glen Ave



# #61 – Oak Glen Ave and Llagas Rd



# #61A – Llagas Rd at Glen Ayre



# #62 – Llagas Rd and Llagas Rd



### #63 –Llagas Rd and Hale Ave



## #64 – Hale Ave and Tilton Ave



#65 – Hale Ave and Willow Springs Rd



### #66 – Willow Springs and Oak Glen Ave



#### #67 – Oak Glen Ave and Uvas Rd



### #68 – Uvas Rd at Reststop



### #69 – Uvas Rd and Watsonville Rd



## #70 – Watsonville Rd and Day Rd



#### #71 – Watsonville Rd and Burchell Rd



### #72 – Watsonville Rd and Redwood Retreat



#73 – Redwood Retreat at Mt Madonna Rd



## #74 –