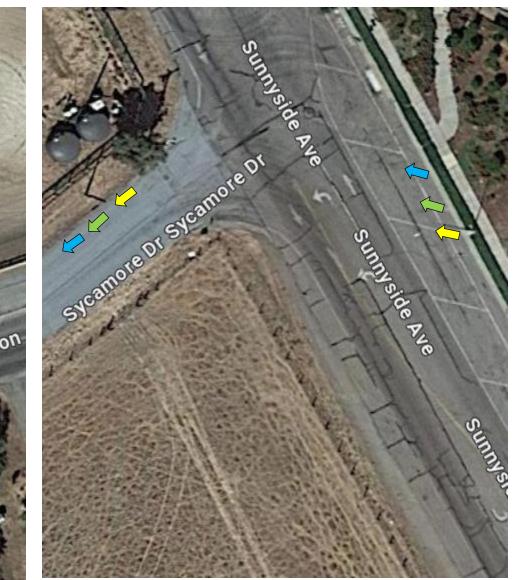

# #50 – Main Ave and Dewitt Ave

#51 – Dewitt Ave and Edmundson Ave

#52 – Sunnyside Ave and Sycamore Dr