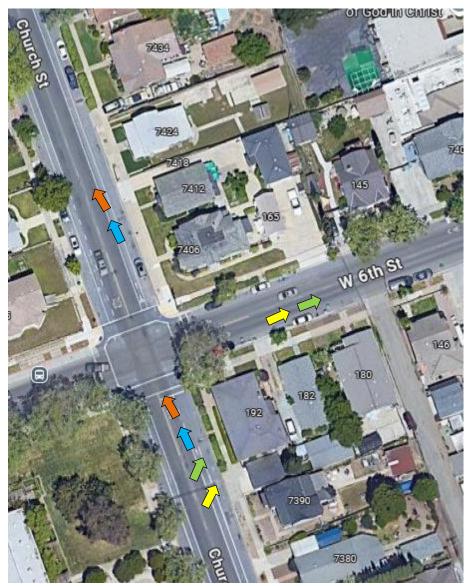

# TB 2025 Route Marking

Updated 12/14/2024









#### #1 – Miller Ave at Christmas Hill Park



# #2 – Miller Ave at Uvas Park Dr / Bike Trail



#3 - Miller Ave and  $8^{th}$  St

#4 – 8<sup>th</sup> St at Princevalle



# $#5 - 8^{th}$ St and Church St

# #6 – Church St and 6<sup>th</sup> St





#6A – Church St at 1<sup>st</sup> St

# St Mary School ch St El Rancho Foods ۲ 1st St 7/880 pair 7870 urch St

#### #6B – Church St at Mantelli Dr



# #7 – Church St and Farrell Ave



#### #8 – Farrell Ave and Monterey Hwy





#9 – Monterey Hwy and Buena Vista Ave #10 – 6<sup>th</sup> St at Monterey Hwy



# $#11 - 6^{th}$ St and Gilman Rd



# #12 – Gilman Rd and Holsclaw Rd



#13 – Holsclaw Rd and Dunlap Ave



#14 – Dunlap Ave and Godfrey AveAt Ferguson Rd



#15 – Godfrey Ave and Crews Rd



#### #16 – Crews Rd and Leavesley Rd





#### #18 – Dryden Ave and New Ave



#### #19 – New Ave and Buena Vista Ave



#### #20 – New Ave and Bannister Ave



#21 – Bannister Ave and Estates Dr



### #22 – Estates Dr and Roop Rd





# #24 – Roop Rd and Gilroy Hot Springs Rd



#25 – Gilro