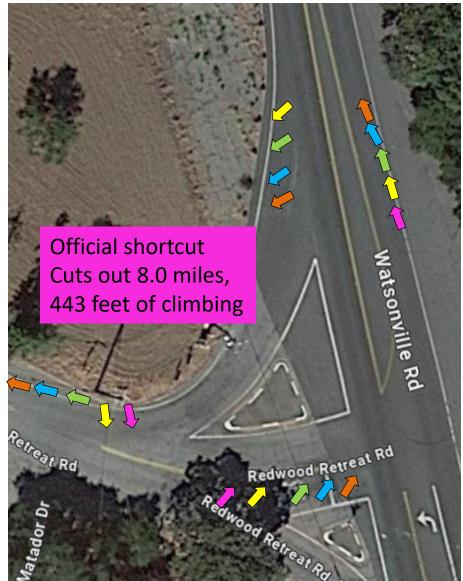

### #72 – Watsonville Rd and Redwood Retreat

#73 – Redwood Retreat at Mt Madonna Rd