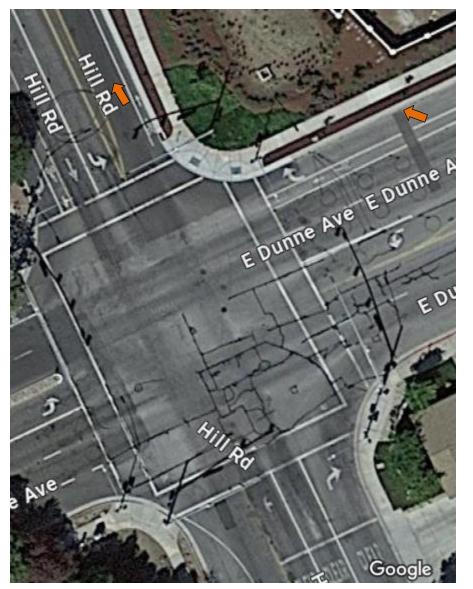

# #28 – Pacheco Pass Hwy and Ferguson Rd



# Gare Ro Porguson Rd Ferguson Rd G9 Forgue

#29 – Ferguson Rd and Crews Rd

#### #30 – Buena Vista Ave and Foothill Ave



#### #31 – Foothill Ave and Omar Ave



#### #32 – Omar Ave and Center Ave



# #32A – Center Ave at Rucker



# #33 – Center Ave and Church Ave



# #34 – Church Ave and Llagas Ave



#35 – Llagas Ave and San Martin Ave



# #36 – Llagas Ave at Reststop





# #38 – Middle Rd and Sycamore Rd



#39 – Sycamore Rd and Maple Ave



#40 – Maple Ave and Hill Rd



# #40A – Hill Rd at Tennant Rd



#41 – Hill Rd and Fountain Oaks Dr



# #42 – Fountain Oaks Dr and Gallop Dr



#### #43 – Gallop Dr and Dunne Ave



# #43A – Dunne Ave at Thomas Grade (Upper)



# #44 – Dunne Ave at Holiday Dr



#### #45 – Dunne Ave and Hill Rd



#### #46 – Hill Rd and Main Ave



#### #47 – Main Ave at Butterfield Blvd



#### #48 – Main Ave at Monterey Hwy



#### #49 – Main Ave at Hale Ave



# #50 – Main Ave and Dewitt Ave



#51 – Dewitt Ave and Edmundson Ave



#52 – Sunnyside Ave and Sycamore Dr



# #53 – Santa Teresa and Sunnyside Ave At Watsonville Rd



#### #54 – San Martin Ave and Santa Teresa



### #55 – Bowden Ct and Watsonville Rd



## #56 – Bowden Ave and Bowden Ct



#57 – Sycamore Ave and Bowden Ave



## #58 – Sycamore Ave and Oak Glen Ave



### #59 – Oak Glen Ave and Edmundson



### #60 – Oak Glen Ave and Oak Glen Ave



# #61 – Oak Glen Ave and Llagas Rd



# #61A – Llagas Rd at Glen Ayre



# #62 – Llagas Rd and Llagas Rd



### #63 –Llagas Rd and Hale Ave



## #64 – Hale Ave and Tilton Ave



#65 – Ha