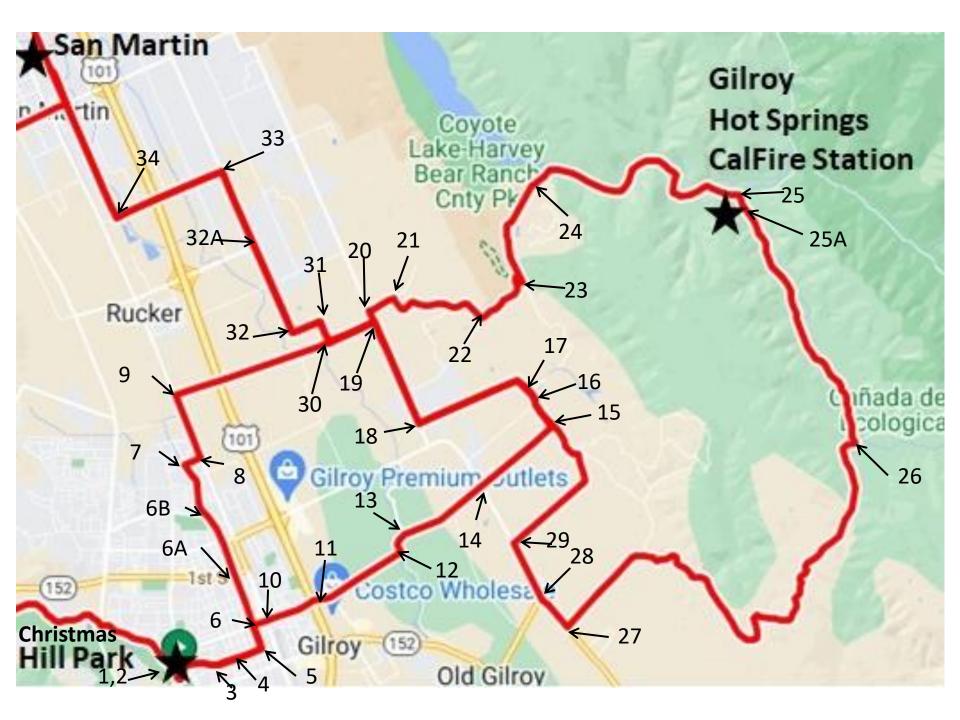

#### #1 – Miller Ave at Christmas Hill Park

# #2 – Miller Ave at Uvas Park Dr / Bike Trail

#3 - Miller Ave and  $8^{th}$  St

#4 – 8<sup>th</sup> St at Princevalle

# $#5 - 8^{th}$ St and Church St

# #6 – Church St and 6<sup>th</sup> St

#6A – Church St at 1<sup>st</sup> St

#### #6B – Church St at Mantelli Dr

# #7 – Church St and Farrell Ave

#### #8 – Farrell Ave and Monterey Hwy

#9 – Monterey Hwy and Buena Vista Ave #10 – 6<sup>th</sup> St at Monterey Hwy

# $#11 - 6^{th}$ St and Gilman Rd

# #12 – Gilman Rd and Holsclaw Rd

#13 – Holsclaw Rd and Dunlap Ave

#14 – Dunlap Ave and Godfrey AveAt Ferguson Rd

#15 – Godfrey Ave and Crews Rd

#### #16 – Crews Rd and Leavesley Rd

#### #18 – Dryden Ave and New Ave

#### #19 – New Ave and Buena Vista Ave

#### #20 – New Ave and Bannister Ave

#21 – Bannister Ave and Estates Dr

### #22 – Estates Dr and Roop Rd

# #24 – Roop Rd and Gilroy Hot Springs Rd

#25 – Gilroy Hot Springs Rd and Canada Rd#25A - Reststop

#26 – Canada Rd at Jamieson Rd

#27 – Canada Rd and Pacheco Pass Hwy

# #28 – Pacheco Pass Hwy and Ferguson Rd

# Gare Ro Porguson Rd Ferguson Rd G9 Forgue

#29 – Ferguson Rd and Crews Rd

#### #30 – Buena Vista Ave and Foothill Ave

#### #31 – Foothill Ave and Omar Ave

#### #32 – Omar Ave and Center Ave

# #32A – Center Ave at Rucker

# #33 – Center Ave and Church Ave

# #34 – Church Ave and Llagas Ave

#35 – Llagas Ave and San Martin Ave