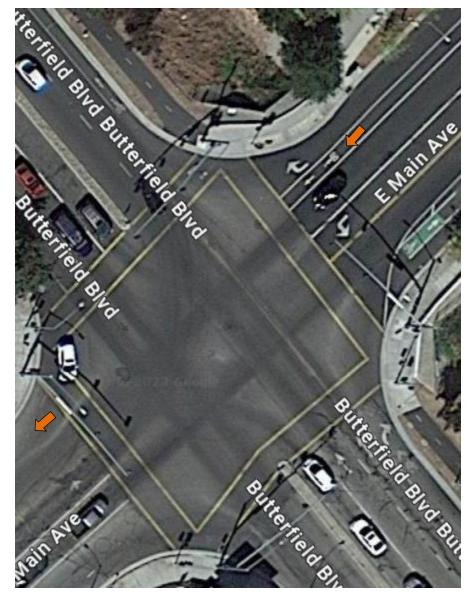

d G9 Forgue

#29 – Ferguson Rd and Crews Rd

#### #30 – Buena Vista Ave and Foothill Ave



#### #31 – Foothill Ave and Omar Ave



#### #32 – Omar Ave and Center Ave



# #32A – Center Ave at Rucker



# #33 – Center Ave and Church Ave



# #34 – Church Ave and Llagas Ave



#35 – Llagas Ave and San Martin Ave



# #36 – Llagas Ave at Reststop





# #38 – Middle Rd and Sycamore Rd



#39 – Sycamore Rd and Maple Ave



#40 – Maple Ave and Hill Rd



# #40A – Hill Rd at Tennant Rd



#41 – Hill Rd and Fountain Oaks Dr



# #42 – Fountain Oaks Dr and Gallop Dr



#### #43 – Gallop Dr and Dunne Ave



# #43A – Dunne Ave at Thomas Grade (Upper)



# #44 – Dunne Ave at Holiday Dr



#### #45 – Dunne Ave and Hill Rd



#### #46 – Hill Rd and Main Ave



#### #47 – Main Ave at Butterfield Blvd



#### #48 – Main Ave at Monterey Hwy



#### #49 – Main Ave at Hale Ave



# #50 – Main Ave and Dewitt Ave



#51 – Dewitt Ave and Edmundson Ave



#52 – Sunnyside Ave and Sycamore Dr



# #53 – Santa Teresa and Sunnyside Ave At Watsonville Rd



#### #54 – San Martin Ave and Santa Teresa



### #55 – Bowden Ct and Watsonville Rd



## #56 – Bowden Ave and Bowden Ct



#57 – Sycamore Ave and Bowden Ave



## #58 – Sycamore Ave and Oak Glen Ave



### #59 – Oak Glen Ave and Edmundson



### #60 – Oak Glen Ave and Oak Glen Ave



# #61 – Oak Glen Ave and Llagas Rd



# #61A – Llagas Rd at Glen Ayre



# #62 – Llagas Rd and Llagas Rd



### #63 –Llagas Rd and Hale Ave



## #64 – Hale Ave and Tilton Ave



#65 – Hale Ave and Willow Springs Rd



### #66 – Willow Springs and Oak Glen Ave



#