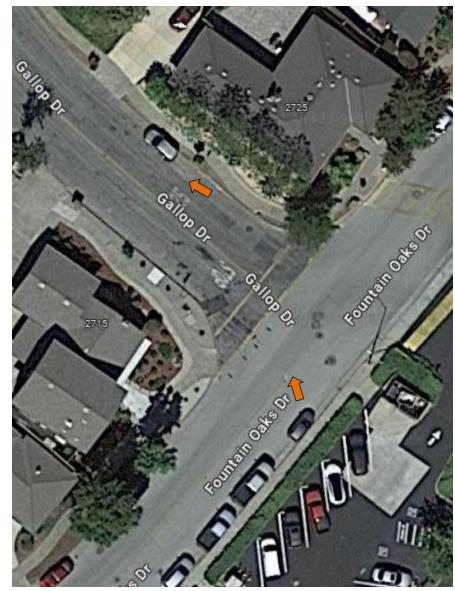

lroy Hot Springs Rd



#25 – Gilroy Hot Springs Rd and Canada Rd#25A - Reststop



#26 – Canada Rd at Jamieson Rd



#27 – Canada Rd and Pacheco Pass Hwy



# #28 – Pacheco Pass Hwy and Ferguson Rd



# Gare Ro Porguson Rd Ferguson Rd G9 Forgue

#29 – Ferguson Rd and Crews Rd

#### #30 – Buena Vista Ave and Foothill Ave



#### #31 – Foothill Ave and Omar Ave



#### #32 – Omar Ave and Center Ave



# #32A – Center Ave at Rucker



# #33 – Center Ave and Church Ave



# #34 – Church Ave and Llagas Ave



#35 – Llagas Ave and San Martin Ave



# #36 – Llagas Ave at Reststop





# #38 – Middle Rd and Sycamore Rd



#39 – Sycamore Rd and Maple Ave



#40 – Maple Ave and Hill Rd



# #40A – Hill Rd at Tennant Rd



#41 – Hill Rd and Fountain Oaks Dr



# #42 – Fountain Oaks Dr and Gallop Dr



#### #43 – Gallop Dr and Dunne Ave



# #43A – Dunne Ave at Thomas Grade (Upper)



# #44 – Dunne Ave at Holiday Dr



#### #45 – Dunne Ave and Hill Rd



#### #46 – Hill Rd and Main Ave



#### #47 – Main Ave at Butterfield Blvd



#### #48 – Main Ave at Monterey Hwy



#### #49 – Main Ave at Hale Ave



# #50 – Main Ave and Dewitt Ave



#51 – Dewitt Ave and Edmundson Ave



#52 – Sunnyside Ave and Sycamore Dr



# #53 – Santa Teresa and Sunnyside Ave At Watsonville Rd



#### #54 – San Martin Ave and Santa Teresa



### #55 – Bowden Ct and Watsonville Rd



## #56 – Bowden Ave and Bowden Ct



#57 – Sycamore Ave and Bowden Ave



## #58 – Sycamore Ave and Oak Glen Ave



### #59 – Oak Glen Ave and Edmundson



### #60 – Oak Glen Ave and Oak Glen Ave



# #61 – Oak Glen Ave and Llagas