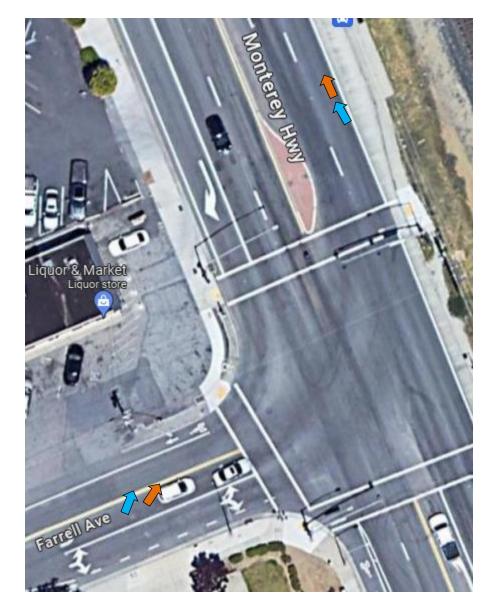

#### #8 – Farrell Ave and Monterey Hwy

#9 – Monterey Hwy and Buena Vista Ave #10 – 6<sup>th</sup> St at Monterey Hwy