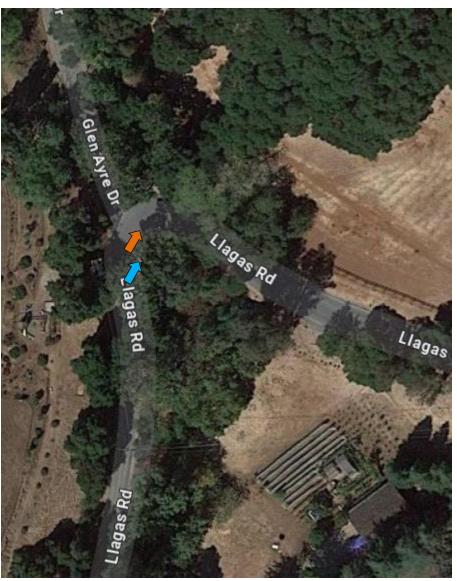

# #43A – Dunne Ave at Thomas Grade (Upper)



# #44 – Dunne Ave at Holiday Dr



#### #45 – Dunne Ave and Hill Rd



#### #46 – Hill Rd and Main Ave



#### #47 – Main Ave at Butterfield Blvd



#### #48 – Main Ave at Monterey Hwy



#### #49 – Main Ave at Hale Ave



# #50 – Main Ave and Dewitt Ave



#51 – Dewitt Ave and Edmundson Ave



#52 – Sunnyside Ave and Sycamore Dr



# #53 – Santa Teresa and Sunnyside Ave At Watsonville Rd



#### #54 – San Martin Ave and Santa Teresa



### #55 – Bowden Ct and Watsonville Rd



## #56 – Bowden Ave and Bowden Ct



#57 – Sycamore Ave and Bowden Ave



## #58 – Sycamore Ave and Oak Glen Ave



### #59 – Oak Glen Ave and Edmundson



### #60 – Oak Glen Ave and Oak Glen Ave



# #61 – Oak Glen Ave and Llagas Rd



# #61A – Llagas Rd at Glen Ayre



# #62 – Llagas Rd and Llagas Rd



### #63 –Llagas Rd and Hale Ave



## #64 – Hale Ave and Tilton Ave



#65 – Hale Ave and Willow Springs Rd



### #66 – Willow Springs and Oak Glen Ave



#### #67 – Oak Glen Ave and Uvas Rd



### #68 – Uvas Rd at Reststop



### #69 – Uvas Rd and Watsonville Rd



## #70 – Watsonville Rd and Day Rd



#### #71 – Watsonville Rd and Burchell Rd



### #72 – Watsonville Rd and Redwood Retreat



#73 – Redwood Retreat at Mt Madonna Rd



## #74 – Redwood Retreat Turn-Around Point



### #75 – Burchell Rd at Hecker Pass Hwy

### #76 – Begin Bike Trail at Hecker Pass Hwy



#77 – Deleted

## #78 – On Bike Trail near Santa Teresa & Third







## #80 – On Bike Trail near Uvas Park Dr