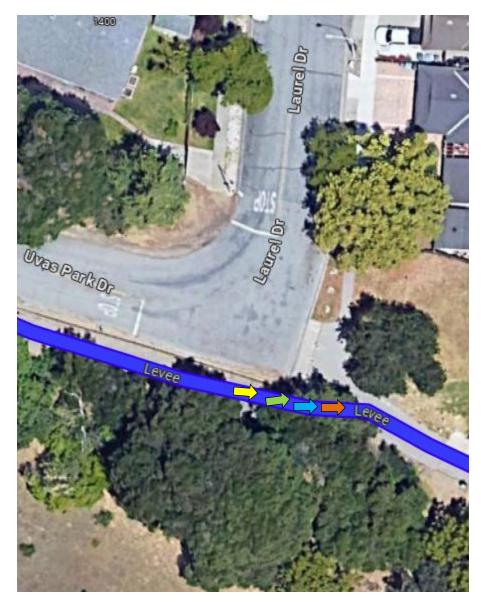

# #2 – Miller Ave at Uvas Park Dr / Bike Trail

#3 - Miller Ave and  $8^{th}$  St

#4 – 8<sup>th</sup> St at Princevalle