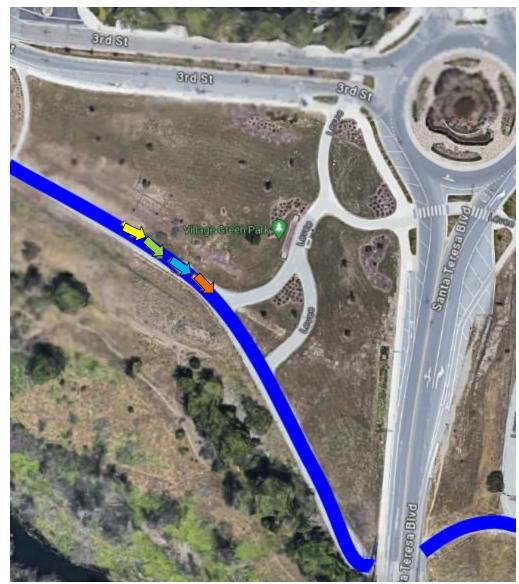

on



### #60 – Oak Glen Ave and Oak Glen Ave



# #61 – Oak Glen Ave and Llagas Rd



# #61A – Llagas Rd at Glen Ayre



# #62 – Llagas Rd and Llagas Rd



### #63 –Llagas Rd and Hale Ave



## #64 – Hale Ave and Tilton Ave



#65 – Hale Ave and Willow Springs Rd



### #66 – Willow Springs and Oak Glen Ave



#### #67 – Oak Glen Ave and Uvas Rd



### #68 – Uvas Rd at Reststop



### #69 – Uvas Rd and Watsonville Rd



## #70 – Watsonville Rd and Day Rd



#### #71 – Watsonville Rd and Burchell Rd



### #72 – Watsonville Rd and Redwood Retreat



#73 – Redwood Retreat at Mt Madonna Rd



## #74 – Redwood Retreat Turn-Around Point



### #75 – Burchell Rd at Hecker Pass Hwy

### #76 – Begin Bike Trail at Hecker Pass Hwy



#77 – Deleted

## #78 – On Bike Trail near Santa Teresa & Third







## #80 – On Bike Trail near Uvas Park Dr