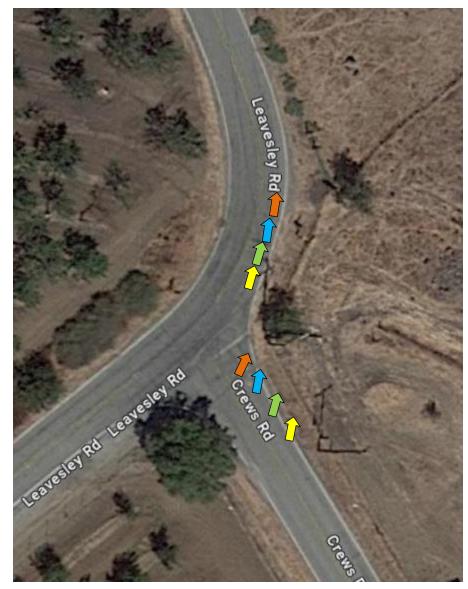

#### #1 – Miller Ave at Christmas Hill Park



# #2 – Miller Ave at Uvas Park Dr / Bike Trail



#3 - Miller Ave and  $8^{th}$  St

#4 – 8<sup>th</sup> St at Princevalle



# $#5 - 8^{th}$ St and Church St

# #6 – Church St and 6<sup>th</sup> St





#6A – Church St at 1<sup>st</sup> St

# St Mary School ch St El Rancho Foods ۲ 1st St 7/880 pair 7870 urch St

#### #6B – Church St at Mantelli Dr



# #7 – Church St and Farrell Ave



#### #8 – Farrell Ave and Monterey Hwy





#9 – Monterey Hwy and Buena Vista Ave #10 – 6<sup>th</sup> St at Monterey Hwy



# $#11 - 6^{th}$ St and Gilman Rd



# #12 – Gilman Rd and Holsclaw Rd



#13 – Holsclaw Rd and Dunlap Ave



#14 – Dunlap Ave and Godfrey AveAt Ferguson Rd



#15 – Godfrey Ave and Crews Rd



#### #16 – Crews Rd and Leavesley Rd





#### #18 – Dryden Ave and New Ave



#### #19 – New Ave and Buena Vista Ave



#### #20 – New Ave and Bannister Ave



#21 – Bannister Ave and Estates Dr



### #22 – Estates Dr and Roop Rd





# #24 – Roop Rd and Gilroy Hot Springs Rd



#25 – Gilroy Hot Springs Rd and Canada Rd#25A - Reststop



#26 – Canada Rd at Jamieson Rd



#27 – Canada Rd and Pacheco Pass Hwy



# #28 – Pacheco Pass Hwy and Ferguson Rd



# Gare Ro Porguson Rd Ferguson Rd G9 Forgue

#29 – Ferguson Rd and Crews Rd

#### #30 – Buena Vista Ave and Foothill Ave



#### #31 – Foothill Ave and Omar Ave



#### #32 – Omar Ave and Center Ave



# #32A – Center Ave at Rucker



# #33 – Center Ave and Church Ave



# #34 – Church Ave and Llagas Ave



#35 – Llagas Ave and San Martin Ave



# #36 – Llagas Ave at Reststop