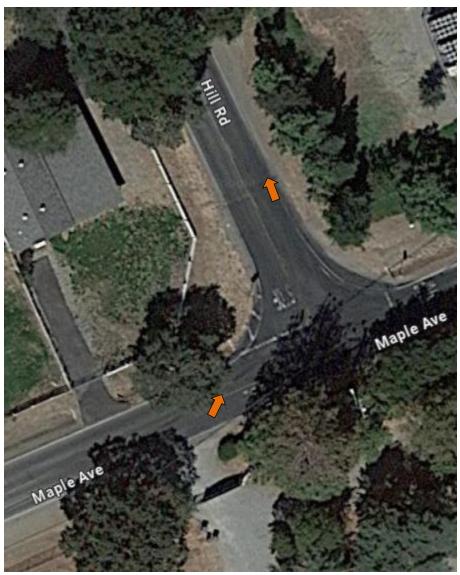

# #38 – Middle Rd and Sycamore Rd

#39 – Sycamore Rd and Maple Ave

#40 – Maple Ave and Hill Rd