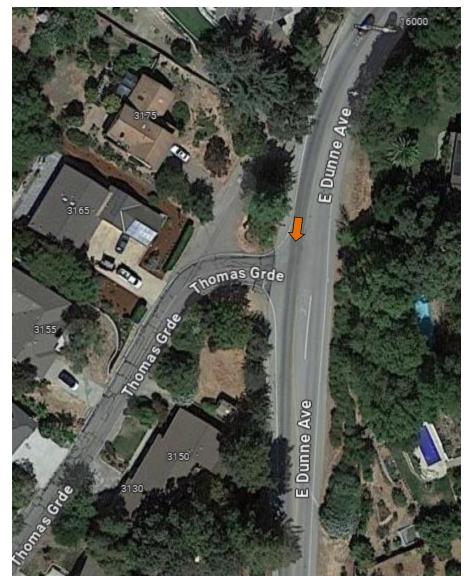

26 – Canada Rd at Jamieson Rd



#27 – Canada Rd and Pacheco Pass Hwy



# #28 – Pacheco Pass Hwy and Ferguson Rd



# Gare Ro Porguson Rd Ferguson Rd G9 Forgue

#29 – Ferguson Rd and Crews Rd

#### #30 – Buena Vista Ave and Foothill Ave



#### #31 – Foothill Ave and Omar Ave



#### #32 – Omar Ave and Center Ave



# #32A – Center Ave at Rucker



# #33 – Center Ave and Church Ave



# #34 – Church Ave and Llagas Ave



#35 – Llagas Ave and San Martin Ave



# #36 – Llagas Ave at Reststop





# #38 – Middle Rd and Sycamore Rd



#39 – Sycamore Rd and Maple Ave



#40 – Maple Ave and Hill Rd



# #40A – Hill Rd at Tennant Rd



#41 – Hill Rd and Fountain Oaks Dr



# #42 – Fountain Oaks Dr and Gallop Dr



#### #43 – Gallop Dr and Dunne Ave



# #43A – Dunne Ave at Thomas Grade (Upper)



# #44 – Dunne Ave at Holiday Dr



#### #45 – Dunne Ave and Hill Rd



#### #46 – Hill Rd and Main Ave



#### #47 – Main Ave at Butterfield Blvd



#### #48 – Main Ave at Monterey Hwy



#### #49 – Main Ave at Hale Ave



# #50 – Main Ave and Dewitt Ave



#51 – Dewitt Ave and Edmundson Ave



#52 – Sunnyside Ave and Sycamore Dr



# #53 – Santa Teresa and Sunnyside Ave At Watsonville Rd



#### #54 – San Martin Ave and Santa Teresa



### #55 – Bowden Ct and Watsonville Rd



## #56 – Bowden Ave and Bowden Ct



#57 – Sycamore Ave and Bowden Ave



## #58 – Sycamore Ave and Oak Glen Ave



### #59 – Oak Glen Ave and Edmundson



### #60 – Oak Glen Ave and Oak Glen Ave



# #61 – Oak Glen Ave and Llagas Rd



# #61A – Llagas Rd at Glen Ayre



# #62 – Llagas Rd and Llagas Rd



### #63