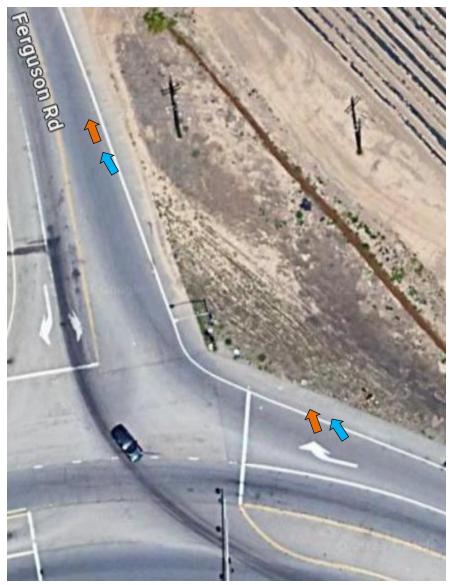

# #28 – Pacheco Pass Hwy and Ferguson Rd

# Gare Ro Porguson Rd Ferguson Rd G9 Forgue

#29 – Ferguson Rd and Crews Rd