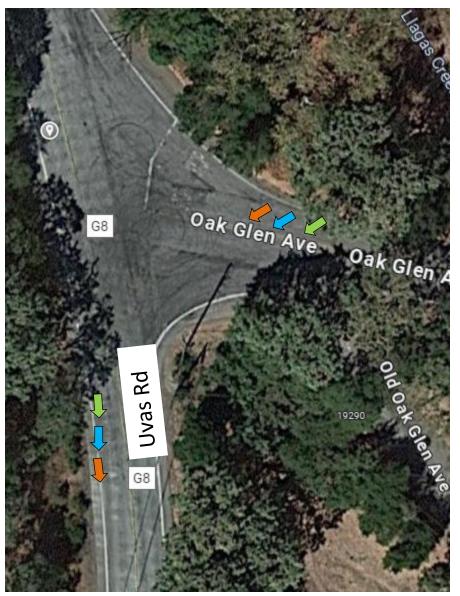

y



#### #49 – Main Ave at Hale Ave



# #50 – Main Ave and Dewitt Ave



#51 – Dewitt Ave and Edmundson Ave



#52 – Sunnyside Ave and Sycamore Dr



# #53 – Santa Teresa and Sunnyside Ave At Watsonville Rd



#### #54 – San Martin Ave and Santa Teresa



### #55 – Bowden Ct and Watsonville Rd



## #56 – Bowden Ave and Bowden Ct



#57 – Sycamore Ave and Bowden Ave



## #58 – Sycamore Ave and Oak Glen Ave



### #59 – Oak Glen Ave and Edmundson



### #60 – Oak Glen Ave and Oak Glen Ave



# #61 – Oak Glen Ave and Llagas Rd



# #61A – Llagas Rd at Glen Ayre



# #62 – Llagas Rd and Llagas Rd



### #63 –Llagas Rd and Hale Ave



## #64 – Hale Ave and Tilton Ave



#65 – Hale Ave and Willow Springs Rd



### #66 – Willow Springs and Oak Glen Ave



#### #67 – Oak Glen Ave and Uvas Rd



### #68 – Uvas Rd at Reststop



### #69 – Uvas Rd and Watsonville Rd



## #70 – Watsonville Rd and Day Rd



#### #71 – Watsonville Rd and Burchell Rd



### #72 – Watsonville Rd and Redwood Retreat



#73 – Redwood Retreat at Mt Madonna Rd



## #74 – Redwood Retreat Turn-Around Point



### #75 – Burchell Rd at Hecker Pass Hwy

### #76 – Begin Bike Trail at Hecker Pass Hwy



#77 – Deleted

## #78 – On Bike Trail near Santa Teresa & Third







## #80 – On Bike Trail near Uvas Park Dr