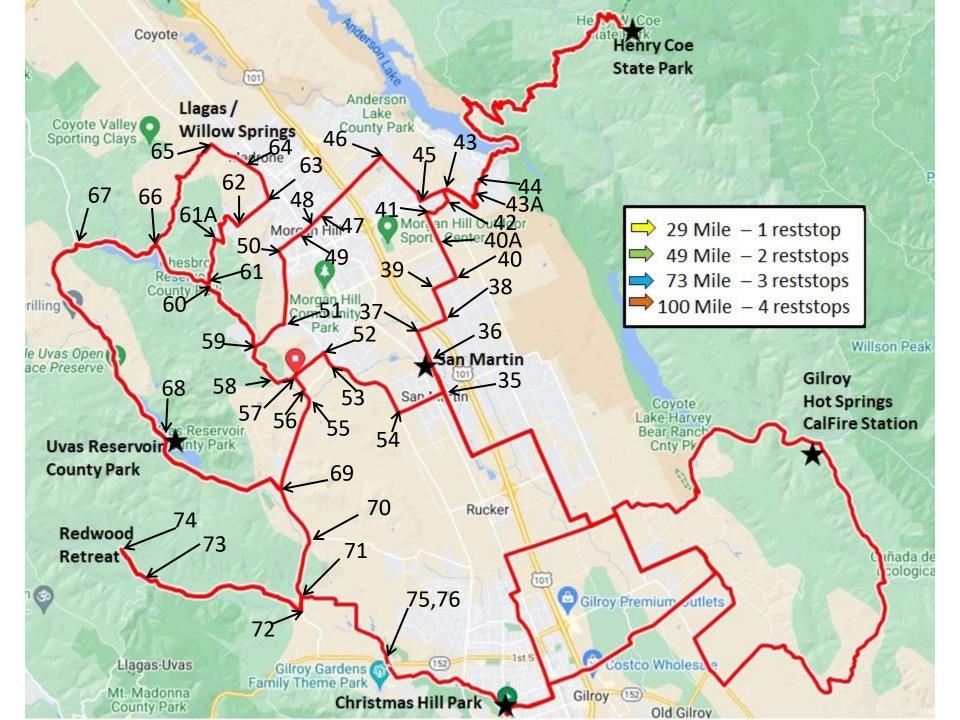

# #36 – Llagas Ave at Reststop

# #38 – Middle Rd and Sycamore Rd

#39 – Sycamore Rd and Maple Ave

#40 – Maple Ave and Hill Rd

# #40A – Hill Rd at Tennant Rd

#41 – Hill Rd and Fountain Oaks Dr

# #42 – Fountain Oaks Dr and Gallop Dr

#### #43 – Gallop Dr and Dunne Ave

# #43A – Dunne Ave at Thomas Grade (Upper)

# #44 – Dunne Ave at Holiday Dr

#### #45 – Dunne Ave and Hill Rd

#### #46 – Hill Rd and Main Ave

#### #47 – Main Ave at Butterfield Blvd

#### #48 – Main Ave at Monterey Hwy

#### #49 – Main Ave at Hale Ave

# #50 – Main Ave and Dewitt Ave

#51 – Dewitt Ave and Edmundson Ave

#52 – Sunnyside Ave and Sycamore Dr

# #53 – Santa Teresa and Sunnyside Ave At Watsonville Rd

#### #54 – San Martin Ave and Santa Teresa

### #55 – Bowden Ct and Watsonville Rd

## #56 – Bowden Ave and Bowden Ct

#57 – Sycamore Ave and Bowden Ave

## #58 – Sycamore Ave and Oak Glen Ave

### #59 – Oak Glen Ave and Edmundson

### #60 – Oak Glen Ave and Oak Glen Ave

# #61 – Oak Glen Ave and Llagas Rd

# #61A – Llagas Rd at Glen Ayre

# #62 – Llagas Rd and Llagas Rd

### #63 –Llagas Rd and Hale Ave

## #64 – Hale Ave and Tilton Ave

#65 – Hale Ave and Willow Springs Rd

### #66 – Willow Springs and Oak Glen Ave

#### #67 – Oak Glen Ave and Uvas Rd

### #68 – Uvas Rd at Reststop

### #69 – Uvas Rd and Watsonville Rd

## #70 – Watsonville Rd and Day Rd

#### #71 – Watsonville Rd and Burchell Rd

### #72 – Watsonville Rd and Redwood Retreat

#73 – Redwood Retreat at Mt Madonna Rd

## #74 – Redwood Retreat Turn-Around Point

### #75 – Burchell Rd at Hecker Pass Hwy

### #76 – Begin Bike Trail at Hecker Pass Hwy

#77 – Deleted