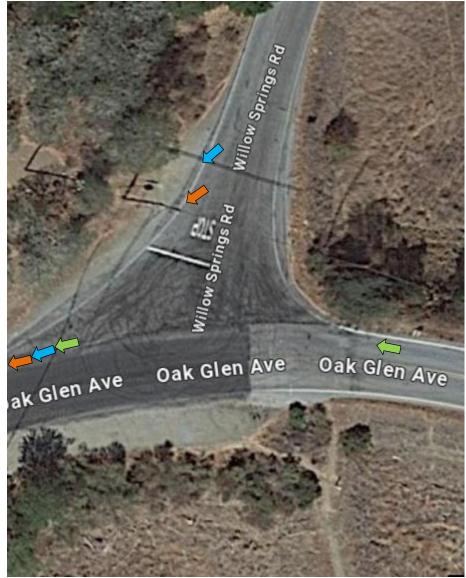

d



#### #48 – Main Ave at Monterey Hwy



#### #49 – Main Ave at Hale Ave



# #50 – Main Ave and Dewitt Ave



#51 – Dewitt Ave and Edmundson Ave



#52 – Sunnyside Ave and Sycamore Dr



# #53 – Santa Teresa and Sunnyside Ave At Watsonville Rd



#### #54 – San Martin Ave and Santa Teresa



### #55 – Bowden Ct and Watsonville Rd



## #56 – Bowden Ave and Bowden Ct



#57 – Sycamore Ave and Bowden Ave



## #58 – Sycamore Ave and Oak Glen Ave



### #59 – Oak Glen Ave and Edmundson



### #60 – Oak Glen Ave and Oak Glen Ave



# #61 – Oak Glen Ave and Llagas Rd



# #61A – Llagas Rd at Glen Ayre



# #62 – Llagas Rd and Llagas Rd



### #63 –Llagas Rd and Hale Ave



## #64 – Hale Ave and Tilton Ave



#65 – Hale Ave and Willow Springs Rd



### #66 – Willow Springs and Oak Glen Ave



#### #67 – Oak Glen Ave and Uvas Rd



### #68 – Uvas Rd at Reststop



### #69 – Uvas Rd and Watsonville Rd



## #70 – Watsonville Rd and Day Rd



#### #71 – Watsonville Rd and Burchell Rd



### #72 – Watsonville Rd and Redwood Retreat



#73 – Redwood Retreat at Mt Madonna Rd



## #74 – Redwood Retreat Turn-Around Point



### #75 – Burchell Rd at Hecker Pass Hwy

### #76 – Begin Bike Trail at Hecker Pass Hwy



#77 – Deleted

## #78 – On Bike Trail near Santa Teresa & Third







## #80 – On Bike Trail near Uvas Park Dr