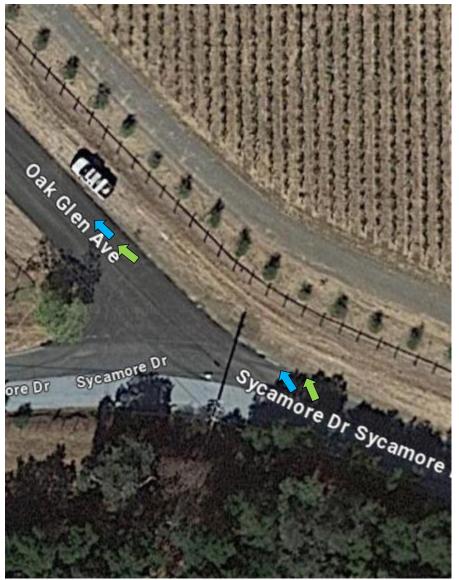

d



# #40A – Hill Rd at Tennant Rd



#41 – Hill Rd and Fountain Oaks Dr



# #42 – Fountain Oaks Dr and Gallop Dr



#### #43 – Gallop Dr and Dunne Ave



# #43A – Dunne Ave at Thomas Grade (Upper)



# #44 – Dunne Ave at Holiday Dr



#### #45 – Dunne Ave and Hill Rd



#### #46 – Hill Rd and Main Ave



#### #47 – Main Ave at Butterfield Blvd



#### #48 – Main Ave at Monterey Hwy



#### #49 – Main Ave at Hale Ave



# #50 – Main Ave and Dewitt Ave



#51 – Dewitt Ave and Edmundson Ave



#52 – Sunnyside Ave and Sycamore Dr



# #53 – Santa Teresa and Sunnyside Ave At Watsonville Rd



#### #54 – San Martin Ave and Santa Teresa



### #55 – Bowden Ct and Watsonville Rd



## #56 – Bowden Ave and Bowden Ct



#57 – Sycamore Ave and Bowden Ave



## #58 – Sycamore Ave and Oak Glen Ave



### #59 – Oak Glen Ave and Edmundson



### #60 – Oak Glen Ave and Oak Glen Ave



# #61 – Oak Glen Ave and Llagas Rd



# #61A – Llagas Rd at Glen Ayre



# #62 – Llagas Rd and Llagas Rd



### #63 –Llagas Rd and Hale Ave



## #64 – Hale Ave and Tilton Ave



#65 – Hale Ave and Willow Springs Rd



### #66 – Willow Springs and Oak Glen Ave



#### #67 – Oak Glen Ave and Uvas Rd



### #68 – Uvas Rd at Reststop



### #69 – Uvas Rd and Watsonville Rd



## #70 – Watsonville Rd and Day Rd



#### #71 – Watsonville Rd and Burchell Rd



### #72 – Watsonville Rd and Redwood Retreat



#73 – Redwood Retreat at Mt Madonna Rd



## #74 – Redwood Retreat Turn-Around Point



### #75 – Burchell Rd at Hecker Pass Hwy

### #76 – Begin Bike Trail at Hecker Pass Hwy



#77 – Deleted

## #78 – On Bi