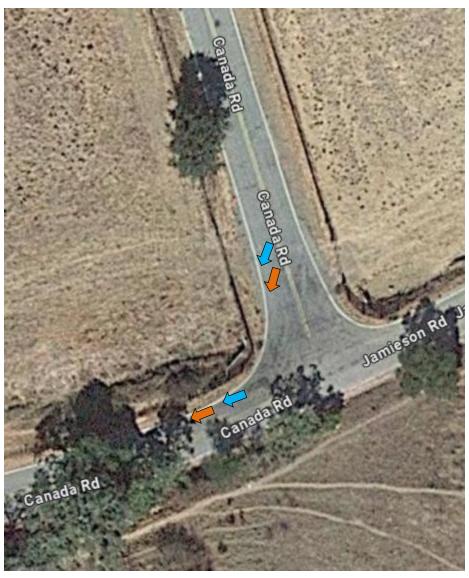

# #24 – Roop Rd and Gilroy Hot Springs Rd

#25 – Gilroy Hot Springs Rd and Canada Rd#25A - Reststop

#26 – Canada Rd at Jamieson Rd

#27 – Canada Rd and Pacheco Pass Hwy