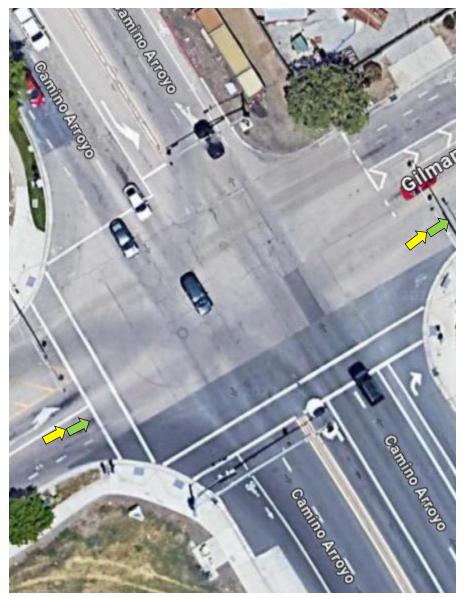

# TB 2025 Route Marking

Updated 12/14/2024









#### #1 – Miller Ave at Christmas Hill Park



# #2 – Miller Ave at Uvas Park Dr / Bike Trail



#3 - Miller Ave and  $8^{th}$  St

#4 – 8<sup>th</sup> St at Princevalle



# $#5 - 8^{th}$ St and Church St

# #6 – Church St and 6<sup>th</sup> St





#6A – Church St at 1<sup>st</sup> St

# St Mary School ch St El Rancho Foods ۲ 1st St 7/880 pair 7870 urch St

#### #6B – Church St at Mantelli Dr



# #7 – Church St and Farrell Ave



#### #8 – Farrell Ave and Monterey Hwy





#9 – Monterey Hwy and Buena Vista Ave #10 – 6<sup>th</sup> St at Monterey Hwy



# $#11 - 6^{th}$ St and Gilman Rd



# #12 – Gilman Rd and Holsclaw Rd



#13 – Holsclaw Rd and Dunlap Ave



#14 – Dunlap Ave and Godfrey AveAt Ferguson Rd



#15 – Godfrey Ave and Crews Rd



#### #16 – Crews Rd and Leavesley Rd





#### #18 – Dryden Ave and New Ave



#### #19 – New Ave and Buena Vista Ave



#### #20 – New Ave and Bannister Ave



#21 – Bannister Ave and Estates Dr



### #22 – Estates Dr and Roop Rd





# #24 – Roop Rd and Gilroy Hot Springs Rd



#25 – Gilroy Hot Springs Rd and Canada Rd#25A - Reststop



#26 – Canada Rd at Jamieson Rd



#27 – Canada Rd and Pacheco Pass Hwy



# #28 – Pacheco Pass Hwy and Ferguson Rd



# Gare Ro Porguson Rd Ferguson Rd G9 Forgue

#29 – Ferguson Rd and Crews Rd

#### #30 – Buena Vista Ave and Foothill Ave



#### #31 – Foothill Ave and Omar Ave



#### #32 – Omar A