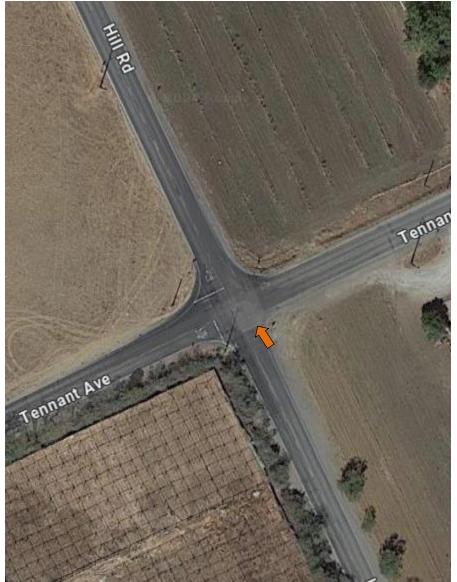

e and Estates Dr



### #22 – Estates Dr and Roop Rd





# #24 – Roop Rd and Gilroy Hot Springs Rd



#25 – Gilroy Hot Springs Rd and Canada Rd#25A - Reststop



#26 – Canada Rd at Jamieson Rd



#27 – Canada Rd and Pacheco Pass Hwy



# #28 – Pacheco Pass Hwy and Ferguson Rd



# Gare Ro Porguson Rd Ferguson Rd G9 Forgue

#29 – Ferguson Rd and Crews Rd

#### #30 – Buena Vista Ave and Foothill Ave



#### #31 – Foothill Ave and Omar Ave



#### #32 – Omar Ave and Center Ave



# #32A – Center Ave at Rucker



# #33 – Center Ave and Church Ave



# #34 – Church Ave and Llagas Ave



#35 – Llagas Ave and San Martin Ave



# #36 – Llagas Ave at Reststop





# #38 – Middle Rd and Sycamore Rd



#39 – Sycamore Rd and Maple Ave



#40 – Maple Ave and Hill Rd



# #40A – Hill Rd at Tennant Rd



#41 – Hill Rd and Fountain Oaks Dr



# #42 – Fountain Oaks Dr and Gallop Dr



#### #43 – Gallop Dr and Dunne Ave



# #43A – Dunne Ave at Thomas Grade (Upper)



# #44 – Dunne Ave at Holiday Dr



#### #45 – Dunne Ave and Hill Rd



#### #46 – Hill Rd and Main Ave



#### #47 – Main Ave at Butterfield Blvd



#### #48 – Main Ave at Monterey Hwy



#### #49 – Main Ave at Hale Ave



# #50 – Main Ave and Dewitt Ave



#51 – Dewitt Ave and Edmundson Ave



#52 – Sunnyside Ave and Sycamore Dr



# #53 – Santa Teresa and Sunnyside Ave At Watsonville Rd



#### #54 – San Martin Ave and Santa Teresa



### #55 – Bowden Ct and Watsonville Rd



## #56 – Bowden Ave and Bowden Ct



#57 – Sycamore Ave and Bowden Ave



## #58 – Sycamore Ave and Oak Glen Ave



### #59 – Oak Glen Ave and Edmundso