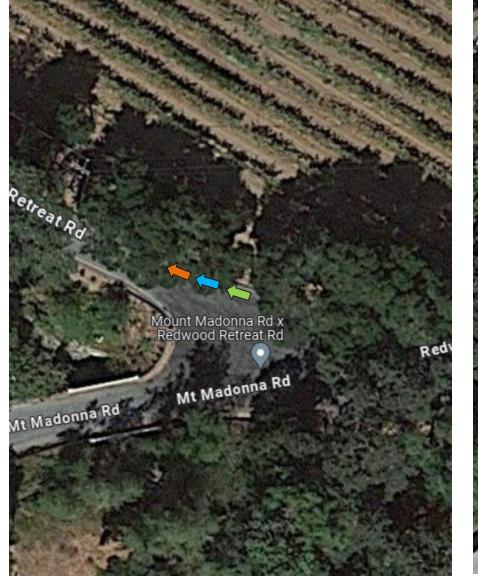

### #72 – Watsonville Rd and Redwood Retreat

#73 – Redwood Retreat at Mt Madonna Rd