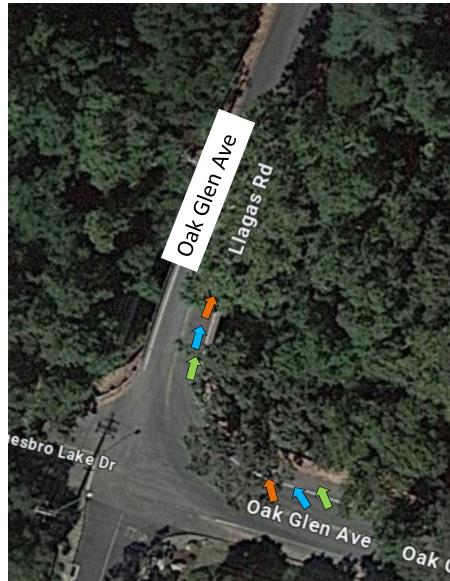

– Fountain Oaks Dr and Gallop Dr



#### #43 – Gallop Dr and Dunne Ave



# #43A – Dunne Ave at Thomas Grade (Upper)



# #44 – Dunne Ave at Holiday Dr



#### #45 – Dunne Ave and Hill Rd



#### #46 – Hill Rd and Main Ave



#### #47 – Main Ave at Butterfield Blvd



#### #48 – Main Ave at Monterey Hwy



#### #49 – Main Ave at Hale Ave



# #50 – Main Ave and Dewitt Ave



#51 – Dewitt Ave and Edmundson Ave



#52 – Sunnyside Ave and Sycamore Dr



# #53 – Santa Teresa and Sunnyside Ave At Watsonville Rd



#### #54 – San Martin Ave and Santa Teresa



### #55 – Bowden Ct and Watsonville Rd



## #56 – Bowden Ave and Bowden Ct



#57 – Sycamore Ave and Bowden Ave



## #58 – Sycamore Ave and Oak Glen Ave



### #59 – Oak Glen Ave and Edmundson



### #60 – Oak Glen Ave and Oak Glen Ave



# #61 – Oak Glen Ave and Llagas Rd



# #61A – Llagas Rd at Glen Ayre



# #62 – Llagas Rd and Llagas Rd



### #63 –Llagas Rd and Hale Ave



## #64 – Hale Ave and Tilton Ave



#65 – Hale Ave and Willow Springs Rd



### #66 – Willow Springs and Oak Glen Ave



#### #67 – Oak Glen Ave and Uvas Rd



### #68 – Uvas Rd at Reststop



### #69 – Uvas Rd and Watsonville Rd



## #70 – Watsonville Rd and Day Rd



#### #71 – Watsonville Rd and Burchell Rd



### #72 – Watsonville Rd and Redwood Retreat



#73 – Redwood Retreat at Mt Madonna Rd



## #74 – Redwood Retreat Turn-Around Point



### #75 – Burchell Rd at Hecker Pass Hwy

### #76 – Begin Bike Trail at Hecker Pass Hwy



#77 – Deleted

## #78 – On Bike Trail near Santa Teresa & Third







## #80 – On Bike Trail near Uvas Park Dr