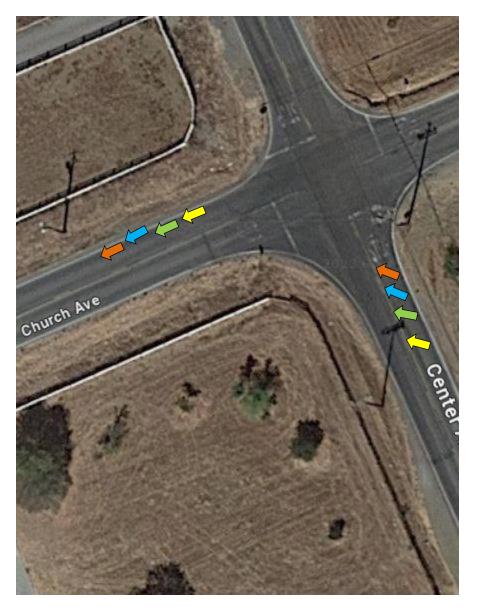

ve and Godfrey AveAt Ferguson Rd



#15 – Godfrey Ave and Crews Rd



#### #16 – Crews Rd and Leavesley Rd





#### #18 – Dryden Ave and New Ave



#### #19 – New Ave and Buena Vista Ave



#### #20 – New Ave and Bannister Ave



#21 – Bannister Ave and Estates Dr



### #22 – Estates Dr and Roop Rd





# #24 – Roop Rd and Gilroy Hot Springs Rd



#25 – Gilroy Hot Springs Rd and Canada Rd#25A - Reststop



#26 – Canada Rd at Jamieson Rd



#27 – Canada Rd and Pacheco Pass Hwy



# #28 – Pacheco Pass Hwy and Ferguson Rd



# Gare Ro Porguson Rd Ferguson Rd G9 Forgue

#29 – Ferguson Rd and Crews Rd

#### #30 – Buena Vista Ave and Foothill Ave



#### #31 – Foothill Ave and Omar Ave



#### #32 – Omar Ave and Center Ave



# #32A – Center Ave at Rucker



# #33 – Center Ave and Church Ave



# #34 – Church Ave and Llagas Ave



#35 – Llagas Ave and San Martin Ave



# #36 – Llagas Ave at Reststop





# #38 – Middle Rd and Sycamore Rd



#39 – Sycamore Rd and Maple Ave



#40 – Maple Ave and Hill Rd



# #40A – Hill Rd at Tennant Rd



#41 – Hill Rd and Fountain Oaks Dr



# #42 – Fountain Oaks Dr and Gallop Dr



#### #43 – Gallop Dr and Dunne Ave



# #43A – Dunne Ave at Thomas Grade (Upper)



# #44 – Dunne Ave at Holiday Dr



#### #45 – Dunne Ave and Hill Rd



#### #46 – Hill Rd and Main Ave



#### #47 – Main Ave at Butterfield Blvd



#### #48 – Main Ave at Monterey Hwy



#### #49 – Main Ave at Hale Ave



# #50 – Main Ave and Dewitt Ave



#51 – Dewitt Ave and Edmundson Ave



#52 – Sunnyside Ave and Sycamore Dr



# #53 – Santa Teresa and Sunnyside Ave At Watsonvi