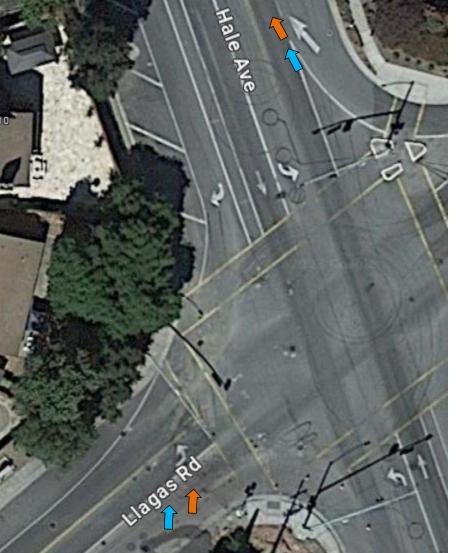

liday Dr



#### #45 – Dunne Ave and Hill Rd



#### #46 – Hill Rd and Main Ave



#### #47 – Main Ave at Butterfield Blvd



#### #48 – Main Ave at Monterey Hwy



#### #49 – Main Ave at Hale Ave



# #50 – Main Ave and Dewitt Ave



#51 – Dewitt Ave and Edmundson Ave



#52 – Sunnyside Ave and Sycamore Dr



# #53 – Santa Teresa and Sunnyside Ave At Watsonville Rd



#### #54 – San Martin Ave and Santa Teresa



### #55 – Bowden Ct and Watsonville Rd



## #56 – Bowden Ave and Bowden Ct



#57 – Sycamore Ave and Bowden Ave



## #58 – Sycamore Ave and Oak Glen Ave



### #59 – Oak Glen Ave and Edmundson



### #60 – Oak Glen Ave and Oak Glen Ave



# #61 – Oak Glen Ave and Llagas Rd



# #61A – Llagas Rd at Glen Ayre



# #62 – Llagas Rd and Llagas Rd



### #63 –Llagas Rd and Hale Ave



## #64 – Hale Ave and Tilton Ave



#65 – Hale Ave and Willow Springs Rd



### #66 – Willow Springs and Oak Glen Ave



#### #67 – Oak Glen Ave and Uvas Rd



### #68 – Uvas Rd at Reststop



### #69 – Uvas Rd and Watsonville Rd



## #70 – Watsonville Rd and Day Rd



#### #71 – Watsonville Rd and Burchell Rd



### #72 – Watsonville Rd and Redwood Retreat



#73 – Redwood Retreat at Mt Madonna Rd



## #74 – Redwood Retreat Turn-Around Point



### #75 – Burchell Rd at Hecker Pass Hwy

### #76 – Begin Bike Trail at Hecker Pass Hwy



#77 – Deleted

## #78 – On Bike Trail near Santa Teresa & Third







## #80 – On Bike Trail near Uvas Park Dr