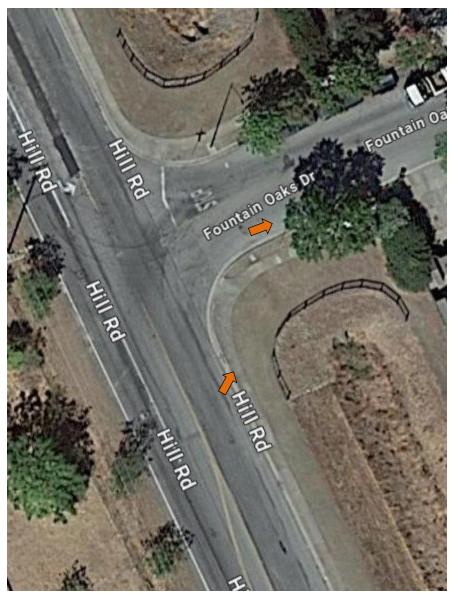

Dr and Roop Rd





# #24 – Roop Rd and Gilroy Hot Springs Rd



#25 – Gilroy Hot Springs Rd and Canada Rd#25A - Reststop



#26 – Canada Rd at Jamieson Rd



#27 – Canada Rd and Pacheco Pass Hwy



# #28 – Pacheco Pass Hwy and Ferguson Rd



# Gare Ro Porguson Rd Ferguson Rd G9 Forgue

#29 – Ferguson Rd and Crews Rd

#### #30 – Buena Vista Ave and Foothill Ave



#### #31 – Foothill Ave and Omar Ave



#### #32 – Omar Ave and Center Ave



# #32A – Center Ave at Rucker



# #33 – Center Ave and Church Ave



# #34 – Church Ave and Llagas Ave



#35 – Llagas Ave and San Martin Ave



# #36 – Llagas Ave at Reststop





# #38 – Middle Rd and Sycamore Rd



#39 – Sycamore Rd and Maple Ave



#40 – Maple Ave and Hill Rd



# #40A – Hill Rd at Tennant Rd



#41 – Hill Rd and Fountain Oaks Dr



# #42 – Fountain Oaks Dr and Gallop Dr



#### #43 – Gallop Dr and Dunne Ave



# #43A – Dunne Ave at Thomas Grade (Upper)



# #44 – Dunne Ave at Holiday Dr



#### #45 – Dunne Ave and Hill Rd



#### #46 – Hill Rd and Main Ave



#### #47 – Main Ave at Butterfield Blvd



#### #48 – Main Ave at Monterey Hwy



#### #49 – Main Ave at Hale Ave



# #50 – Main Ave and Dewitt Ave



#51 – Dewitt Ave and Edmundson Ave



#52 – Sunnyside Ave and Sycamore Dr



# #53 – Santa Teresa and Sunnyside Ave At Watsonville Rd



#### #54 – San Martin Ave and Santa Teresa



### #55 – Bowden Ct and Watsonville Rd



## #56 – Bowden Ave and Bowden Ct



#57 – Sycamore Ave and Bowden Ave



## #58 – Sycamore Ave and Oak Glen Ave



### #59 – Oak Glen Ave and Edmundson



### #60 – Oak Glen Ave and Oak Gl