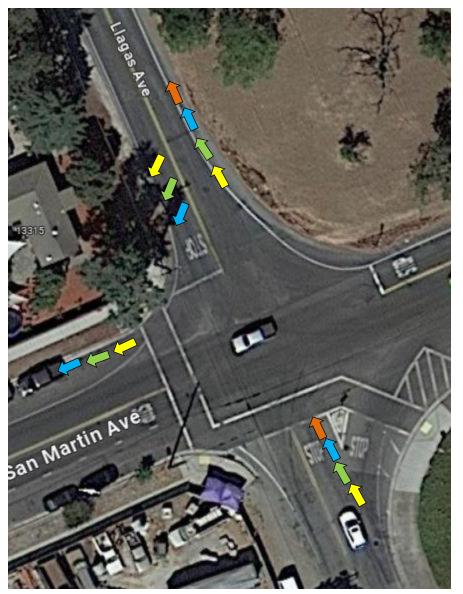

16 – Crews Rd and Leavesley Rd





#### #18 – Dryden Ave and New Ave



#### #19 – New Ave and Buena Vista Ave



#### #20 – New Ave and Bannister Ave



#21 – Bannister Ave and Estates Dr



### #22 – Estates Dr and Roop Rd





# #24 – Roop Rd and Gilroy Hot Springs Rd



#25 – Gilroy Hot Springs Rd and Canada Rd#25A - Reststop



#26 – Canada Rd at Jamieson Rd



#27 – Canada Rd and Pacheco Pass Hwy



# #28 – Pacheco Pass Hwy and Ferguson Rd



# Gare Ro Porguson Rd Ferguson Rd G9 Forgue

#29 – Ferguson Rd and Crews Rd

#### #30 – Buena Vista Ave and Foothill Ave



#### #31 – Foothill Ave and Omar Ave



#### #32 – Omar Ave and Center Ave



# #32A – Center Ave at Rucker



# #33 – Center Ave and Church Ave



# #34 – Church Ave and Llagas Ave



#35 – Llagas Ave and San Martin Ave



# #36 – Llagas Ave at Reststop





# #38 – Middle Rd and Sycamore Rd



#39 – Sycamore Rd and Maple Ave



#40 – Maple Ave and Hill Rd



# #40A – Hill Rd at Tennant Rd



#41 – Hill Rd and Fountain Oaks Dr



# #42 – Fountain Oaks Dr and Gallop Dr



#### #43 – Gallop Dr and Dunne Ave



# #43A – Dunne Ave at Thomas Grade (Upper)



# #44 – Dunne Ave at Holiday Dr



#### #45 – Dunne Ave and Hill Rd



#### #46 – Hill Rd and Main Ave



#### #47 – Main Ave at Butterfield Blvd



#### #48 – Main Ave at Monterey Hwy



#### #49 – Main Ave at Hale Ave



# #50 – Main Ave and Dewitt Ave



#51 – Dewitt Ave and Edmundson Ave



#52 – Sunnyside Ave and Sycamore Dr



# #53 – Santa Teresa and Sunnyside Ave At Watsonville Rd



#### #54 – San Martin Ave and Santa Teresa



### #55 – Bowden Ct