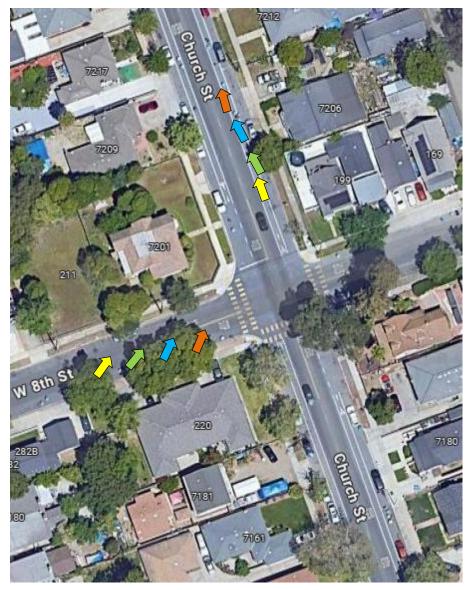

# TB 2025 Route Marking

Updated 12/14/2024









#### #1 – Miller Ave at Christmas Hill Park



# #2 – Miller Ave at Uvas Park Dr / Bike Trail



#3 - Miller Ave and  $8^{th}$  St

#4 – 8<sup>th</sup> St at Princevalle



# $#5 - 8^{th}$ St and Church St

# #6 – Church St and 6<sup>th</sup> St





#6A – Church St at 1<sup>st</sup> St

# St Mary School ch St El Rancho Foods ۲ 1st St 7/880 pair 7870 urch St

#### #6B – Church St at Mantelli Dr



# #7 – Church St and Farrell Ave



#### #8 – Farrell Ave and Monterey Hwy





#9 – Monterey Hwy and Buena Vista Ave #10 – 6<sup>th</sup> St at Monterey Hwy



# $#11 - 6^{th}$ St and Gilman Rd



# #12 – Gilman Rd and Holsclaw Rd



#13 – Holsclaw Rd and Dunlap Ave



#14 – Dunlap Ave and Godfrey AveAt Ferguson Rd



#15 – Godfrey Ave and Crews Rd



#### #16 – Crews Rd and Leavesley Rd





#### #18 – Dryden Ave and New Ave



#### #19 – New Ave and Buena Vista Ave



#### #20 – New Ave and Bannister Ave



#21 – Bannister Ave and Estates Dr



### #22 – Estates Dr and Roop Rd





# #24 – Roop Rd and Gilroy Hot Springs Rd



#25 – Gil