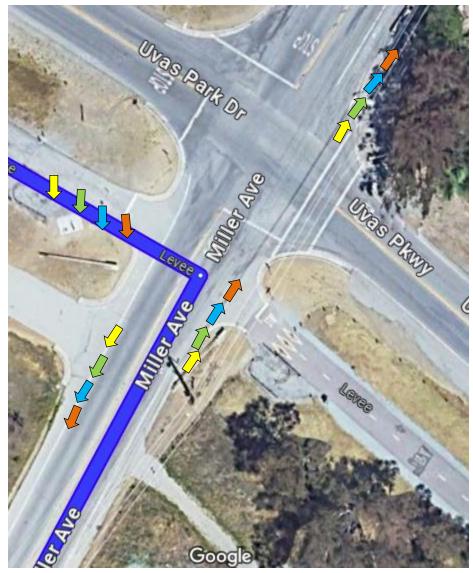

# #2 – Miller Ave at Uvas Park Dr / Bike Trail

#3 - Miller Ave and  $8^{th}$  St

#4 – 8<sup>th</sup> St at Princevalle