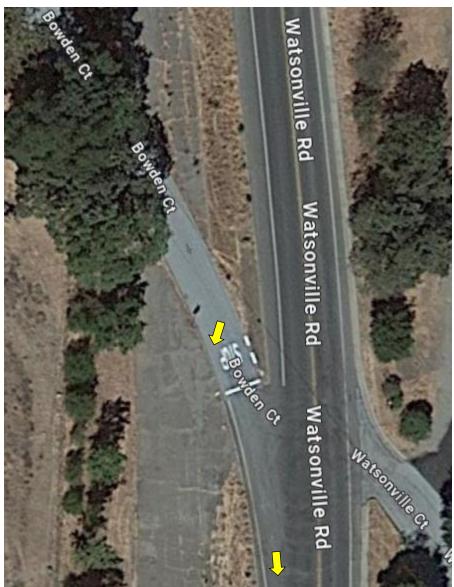

at Reststop





# #38 – Middle Rd and Sycamore Rd



#39 – Sycamore Rd and Maple Ave



#40 – Maple Ave and Hill Rd



# #40A – Hill Rd at Tennant Rd



#41 – Hill Rd and Fountain Oaks Dr



# #42 – Fountain Oaks Dr and Gallop Dr



#### #43 – Gallop Dr and Dunne Ave



# #43A – Dunne Ave at Thomas Grade (Upper)



# #44 – Dunne Ave at Holiday Dr



#### #45 – Dunne Ave and Hill Rd



#### #46 – Hill Rd and Main Ave



#### #47 – Main Ave at Butterfield Blvd



#### #48 – Main Ave at Monterey Hwy



#### #49 – Main Ave at Hale Ave



# #50 – Main Ave and Dewitt Ave



#51 – Dewitt Ave and Edmundson Ave



#52 – Sunnyside Ave and Sycamore Dr



# #53 – Santa Teresa and Sunnyside Ave At Watsonville Rd



#### #54 – San Martin Ave and Santa Teresa



### #55 – Bowden Ct and Watsonville Rd



## #56 – Bowden Ave and Bowden Ct



#57 – Sycamore Ave and Bowden Ave



## #58 – Sycamore Ave and Oak Glen Ave



### #59 – Oak Glen Ave and Edmundson



### #60 – Oak Glen Ave and Oak Glen Ave



# #61 – Oak Glen Ave and Llagas Rd



# #61A – Llagas Rd at Glen Ayre



# #62 – Llagas Rd and Llagas Rd



### #63 –Llagas Rd and Hale Ave



## #64 – Hale Ave and Tilton Ave



#65 – Hale Ave and Willow Springs Rd



### #66 – Willow Springs and Oak Glen Ave



#### #67 – Oak Glen Ave and Uvas Rd



### #68 – Uvas Rd at Reststop



### #69 – Uvas Rd and Watsonville Rd



## #70 – Watsonville Rd and Day Rd



#### #71 – Watsonville Rd and Burchell Rd



### #72 – Watsonville Rd and Redwood Retreat



#73 – Redwood Retreat at Mt Madonna Rd



## #74 – Redwood Retreat Turn-Around Point



###