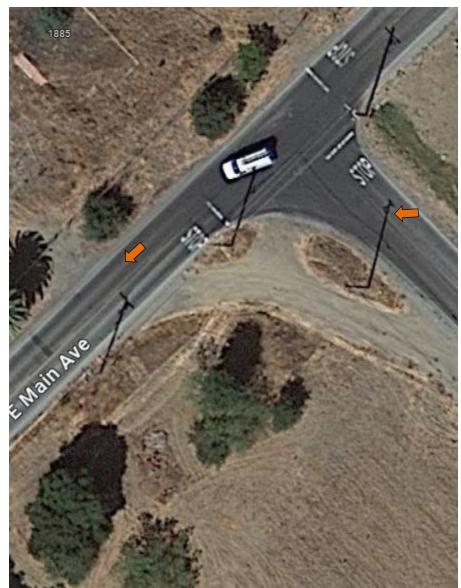

uson Rd



# Gare Ro Porguson Rd Ferguson Rd G9 Forgue

#29 – Ferguson Rd and Crews Rd

#### #30 – Buena Vista Ave and Foothill Ave



#### #31 – Foothill Ave and Omar Ave



#### #32 – Omar Ave and Center Ave



# #32A – Center Ave at Rucker



# #33 – Center Ave and Church Ave



# #34 – Church Ave and Llagas Ave



#35 – Llagas Ave and San Martin Ave



# #36 – Llagas Ave at Reststop





# #38 – Middle Rd and Sycamore Rd



#39 – Sycamore Rd and Maple Ave



#40 – Maple Ave and Hill Rd



# #40A – Hill Rd at Tennant Rd



#41 – Hill Rd and Fountain Oaks Dr



# #42 – Fountain Oaks Dr and Gallop Dr



#### #43 – Gallop Dr and Dunne Ave



# #43A – Dunne Ave at Thomas Grade (Upper)



# #44 – Dunne Ave at Holiday Dr



#### #45 – Dunne Ave and Hill Rd



#### #46 – Hill Rd and Main Ave



#### #47 – Main Ave at Butterfield Blvd



#### #48 – Main Ave at Monterey Hwy



#### #49 – Main Ave at Hale Ave



# #50 – Main Ave and Dewitt Ave



#51 – Dewitt Ave and Edmundson Ave



#52 – Sunnyside Ave and Sycamore Dr



# #53 – Santa Teresa and Sunnyside Ave At Watsonville Rd



#### #54 – San Martin Ave and Santa Teresa



### #55 – Bowden Ct and Watsonville Rd



## #56 – Bowden Ave and Bowden Ct



#57 – Sycamore Ave and Bowden Ave



## #58 – Sycamore Ave and Oak Glen Ave



### #59 – Oak Glen Ave and Edmundson



### #60 – Oak Glen Ave and Oak Glen Ave



# #61 – Oak Glen Ave and Llagas Rd



# #61A – Llagas Rd at Glen Ayre



# #62 – Llagas Rd and Llagas Rd



### #63 –Llagas Rd and Hale Ave



## #64 – Hale Ave and Tilton Ave



#65 – Hale Ave and Willow Springs Rd



###