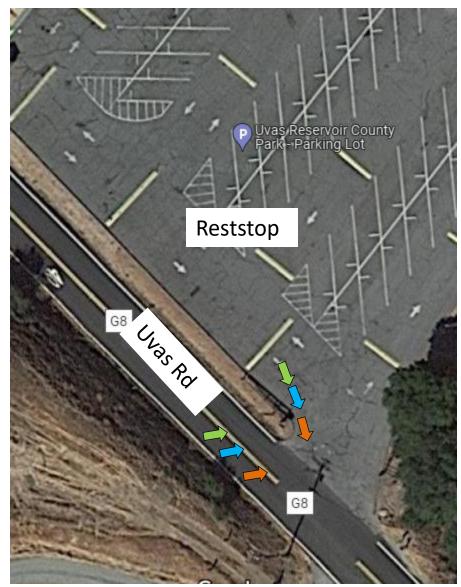

Ave



# #50 – Main Ave and Dewitt Ave



#51 – Dewitt Ave and Edmundson Ave



#52 – Sunnyside Ave and Sycamore Dr



# #53 – Santa Teresa and Sunnyside Ave At Watsonville Rd



#### #54 – San Martin Ave and Santa Teresa



### #55 – Bowden Ct and Watsonville Rd



## #56 – Bowden Ave and Bowden Ct



#57 – Sycamore Ave and Bowden Ave



## #58 – Sycamore Ave and Oak Glen Ave



### #59 – Oak Glen Ave and Edmundson



### #60 – Oak Glen Ave and Oak Glen Ave



# #61 – Oak Glen Ave and Llagas Rd



# #61A – Llagas Rd at Glen Ayre



# #62 – Llagas Rd and Llagas Rd



### #63 –Llagas Rd and Hale Ave



## #64 – Hale Ave and Tilton Ave



#65 – Hale Ave and Willow Springs Rd



### #66 – Willow Springs and Oak Glen Ave



#### #67 – Oak Glen Ave and Uvas Rd



### #68 – Uvas Rd at Reststop



### #69 – Uvas Rd and Watsonville Rd



## #70 – Watsonville Rd and Day Rd



#### #71 – Watsonville Rd and Burchell Rd



### #72 – Watsonville Rd and Redwood Retreat



#73 – Redwood Retreat at Mt Madonna Rd



## #74 – Redwood Retreat Turn-Around Point



### #75 – Burchell Rd at Hecker Pass Hwy

### #76 – Begin Bike Trail at Hecker Pass Hwy



#77 – Deleted

## #78 – On Bike Trail near Santa Teresa & Third







## #80 – On Bike Trail near Uvas Park Dr