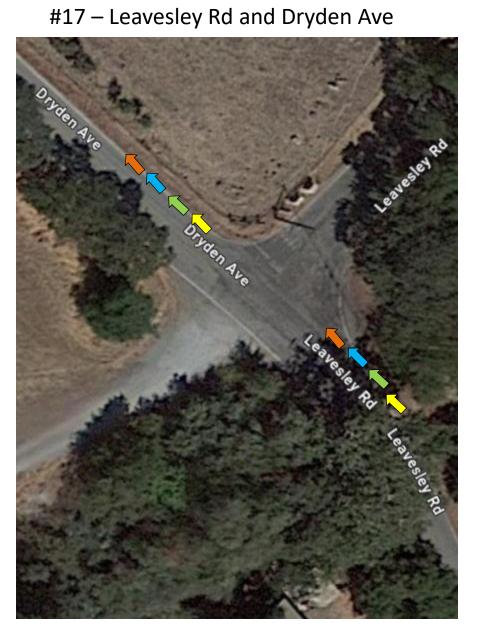

#### #1 – Miller Ave at Christmas Hill Park



# #2 – Miller Ave at Uvas Park Dr / Bike Trail



#3 - Miller Ave and  $8^{th}$  St

#4 – 8<sup>th</sup> St at Princevalle



# $#5 - 8^{th}$ St and Church St

# #6 – Church St and 6<sup>th</sup> St





#6A – Church St at 1<sup>st</sup> St

# St Mary School ch St El Rancho Foods ۲ 1st St 7/880 pair 7870 urch St

#### #6B – Church St at Mantelli Dr



# #7 – Church St and Farrell Ave



#### #8 – Farrell Ave and Monterey Hwy





#9 – Monterey Hwy and Buena Vista Ave #10 – 6<sup>th</sup> St at Monterey Hwy



# $#11 - 6^{th}$ St and Gilman Rd



# #12 – Gilman Rd and Holsclaw Rd



#13 – Holsclaw Rd and Dunlap Ave



#14 – Dunlap Ave and Godfrey AveAt Ferguson Rd



#15 – Godfrey Ave and Crews Rd



#### #16 – Crews Rd and Leavesley Rd





#### #18 – Dryden Ave and New Ave



#### #19 – New Ave and Buena Vista Ave



#### #20 – New Ave and Bannister Ave



#21 – Bannister Ave and Estates Dr



### #22 – Estates Dr and Roop Rd





# #24 – Roop Rd and Gilroy Hot Springs Rd



#25 – Gilroy Hot Springs Rd and Canada Rd#25A - Reststop



#26 – Canada Rd at Jamieson Rd



#27 – Canada Rd and Pacheco Pass Hwy



# #28 – Pacheco Pass Hwy and Ferguson Rd



# Gare Ro Porguson Rd Ferguson Rd G9 Forgue

#29 – Ferguson Rd and Crews Rd

#### #30 – Buena Vista Ave and Foothill Ave



#### #31 – Foothill Ave and Omar Ave



#### #32 – Omar Ave and Center Ave



# #32A – Center Ave at Rucker



# #33 – Center Ave and Church Ave



# #34 – Church Ave and Llagas Ave



#35 – Llagas Ave and San Martin Ave



# #36 – Llagas Ave at Reststop