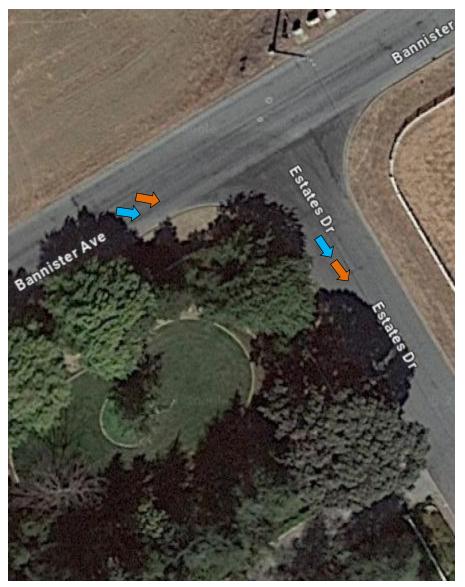

t at Princevalle



# $#5 - 8^{th}$ St and Church St

# #6 – Church St and 6<sup>th</sup> St





#6A – Church St at 1<sup>st</sup> St

# St Mary School ch St El Rancho Foods ۲ 1st St 7/880 pair 7870 urch St

#### #6B – Church St at Mantelli Dr



# #7 – Church St and Farrell Ave



#### #8 – Farrell Ave and Monterey Hwy





#9 – Monterey Hwy and Buena Vista Ave #10 – 6<sup>th</sup> St at Monterey Hwy



# $#11 - 6^{th}$ St and Gilman Rd



# #12 – Gilman Rd and Holsclaw Rd



#13 – Holsclaw Rd and Dunlap Ave



#14 – Dunlap Ave and Godfrey AveAt Ferguson Rd



#15 – Godfrey Ave and Crews Rd



#### #16 – Crews Rd and Leavesley Rd





#### #18 – Dryden Ave and New Ave



#### #19 – New Ave and Buena Vista Ave



#### #20 – New Ave and Bannister Ave



#21 – Bannister Ave and Estates Dr



### #22 – Estates Dr and Roop Rd





# #24 – Roop Rd and Gilroy Hot Springs Rd



#25 – Gilroy Hot Springs Rd and Canada Rd#25A - Reststop



#26 – Canada Rd at Jamieson Rd



#27 – Canada Rd and Pacheco Pass Hwy



# #28 – Pacheco Pass Hwy and Ferguson Rd



# Gare Ro Porguson Rd Ferguson Rd G9 Forgue

#29 – Ferguson Rd and Crews Rd

#### #30 – Buena Vista Ave and Foothill Ave



#### #31 – Foothill Ave and Omar Ave



#### #32 – Omar Ave and Center Ave



# #32A – Center Ave at Rucker



# #33 – Center Ave and Church Ave



# #34 – Church Ave and Llagas Ave



#35 – Llagas Ave and San Martin Ave



# #36 – Llagas Ave at Reststop





# #38 – Middle Rd and Sycamore Rd



#39 – Sycamore Rd and Maple Ave



#40 – Maple Ave and Hill Rd



# #40A – Hill Rd at Tennant Rd



#41 – Hill Rd an