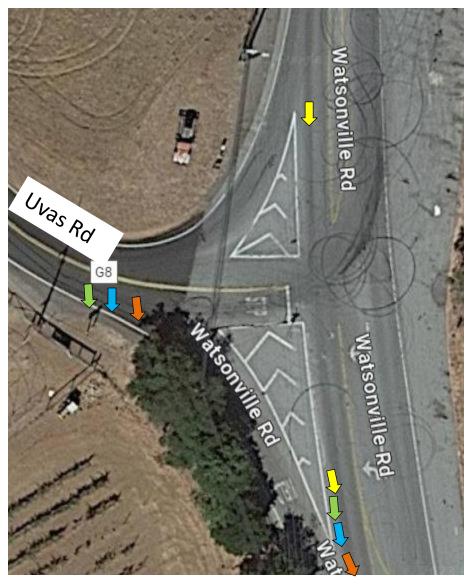

#51 – Dewitt Ave and Edmundson Ave



#52 – Sunnyside Ave and Sycamore Dr



# #53 – Santa Teresa and Sunnyside Ave At Watsonville Rd



#### #54 – San Martin Ave and Santa Teresa



### #55 – Bowden Ct and Watsonville Rd



## #56 – Bowden Ave and Bowden Ct



#57 – Sycamore Ave and Bowden Ave



## #58 – Sycamore Ave and Oak Glen Ave



### #59 – Oak Glen Ave and Edmundson



### #60 – Oak Glen Ave and Oak Glen Ave



# #61 – Oak Glen Ave and Llagas Rd



# #61A – Llagas Rd at Glen Ayre



# #62 – Llagas Rd and Llagas Rd



### #63 –Llagas Rd and Hale Ave



## #64 – Hale Ave and Tilton Ave



#65 – Hale Ave and Willow Springs Rd



### #66 – Willow Springs and Oak Glen Ave



#### #67 – Oak Glen Ave and Uvas Rd



### #68 – Uvas Rd at Reststop



### #69 – Uvas Rd and Watsonville Rd



## #70 – Watsonville Rd and Day Rd



#### #71 – Watsonville Rd and Burchell Rd



### #72 – Watsonville Rd and Redwood Retreat



#73 – Redwood Retreat at Mt Madonna Rd



## #74 – Redwood Retreat Turn-Around Point



### #75 – Burchell Rd at Hecker Pass Hwy

### #76 – Begin Bike Trail at Hecker Pass Hwy



#77 – Deleted

## #78 – On Bike Trail near Santa Teresa & Third







## #80 – On Bike Trail near Uvas Park Dr