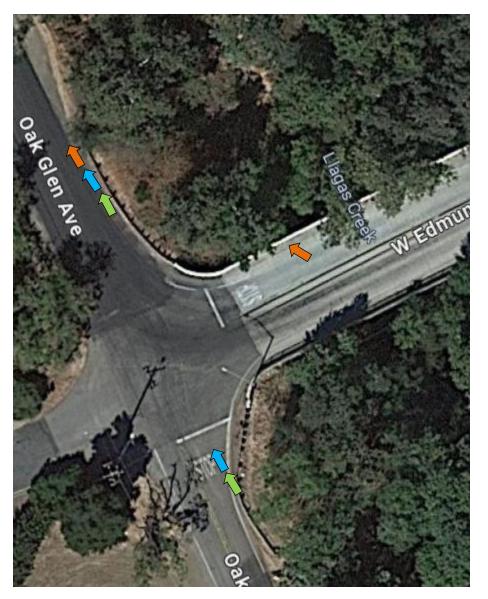

41 – Hill Rd and Fountain Oaks Dr



# #42 – Fountain Oaks Dr and Gallop Dr



#### #43 – Gallop Dr and Dunne Ave



# #43A – Dunne Ave at Thomas Grade (Upper)



# #44 – Dunne Ave at Holiday Dr



#### #45 – Dunne Ave and Hill Rd



#### #46 – Hill Rd and Main Ave



#### #47 – Main Ave at Butterfield Blvd



#### #48 – Main Ave at Monterey Hwy



#### #49 – Main Ave at Hale Ave



# #50 – Main Ave and Dewitt Ave



#51 – Dewitt Ave and Edmundson Ave



#52 – Sunnyside Ave and Sycamore Dr



# #53 – Santa Teresa and Sunnyside Ave At Watsonville Rd



#### #54 – San Martin Ave and Santa Teresa



### #55 – Bowden Ct and Watsonville Rd



## #56 – Bowden Ave and Bowden Ct



#57 – Sycamore Ave and Bowden Ave



## #58 – Sycamore Ave and Oak Glen Ave



### #59 – Oak Glen Ave and Edmundson



### #60 – Oak Glen Ave and Oak Glen Ave



# #61 – Oak Glen Ave and Llagas Rd



# #61A – Llagas Rd at Glen Ayre



# #62 – Llagas Rd and Llagas Rd



### #63 –Llagas Rd and Hale Ave



## #64 – Hale Ave and Tilton Ave



#65 – Hale Ave and Willow Springs Rd



### #66 – Willow Springs and Oak Glen Ave



#### #67 – Oak Glen Ave and Uvas Rd



### #68 – Uvas Rd at Reststop



### #69 – Uvas Rd and Watsonville Rd



## #70 – Watsonville Rd and Day Rd



#### #71 – Watsonville Rd and Burchell Rd



### #72 – Watsonville Rd and Redwood Retreat



#73 – Redwood Retreat at Mt Madonna Rd



## #74 – Redwood Retreat Turn-Around Point



### #75 – Burchell Rd at Hecker Pass Hwy

### #76 – Begin Bike Trail at Hecker Pass Hwy



#77 – Deleted

## #78 – On Bike Trail near Santa Teresa & Third