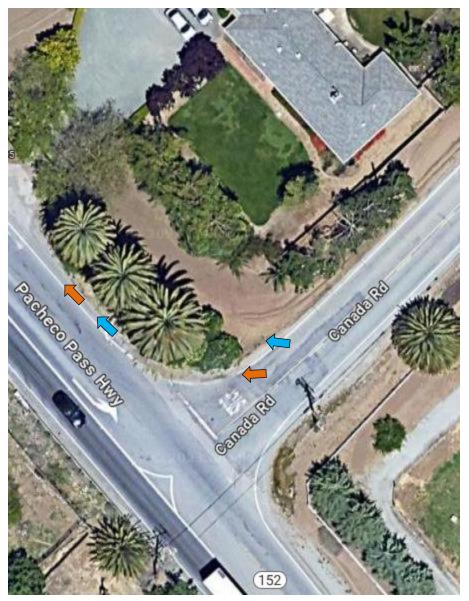

# #24 – Roop Rd and Gilroy Hot Springs Rd

#25 – Gilroy Hot Springs Rd and Canada Rd#25A - Reststop

#26 – Canada Rd at Jamieson Rd

#27 – Canada Rd and Pacheco Pass Hwy