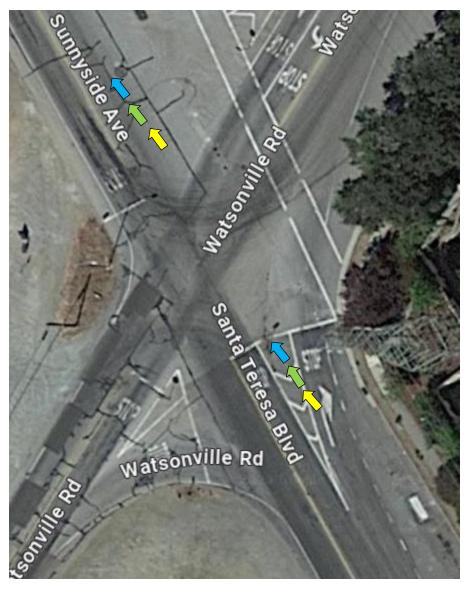

– Church Ave and Llagas Ave



#35 – Llagas Ave and San Martin Ave



# #36 – Llagas Ave at Reststop





# #38 – Middle Rd and Sycamore Rd



#39 – Sycamore Rd and Maple Ave



#40 – Maple Ave and Hill Rd



# #40A – Hill Rd at Tennant Rd



#41 – Hill Rd and Fountain Oaks Dr



# #42 – Fountain Oaks Dr and Gallop Dr



#### #43 – Gallop Dr and Dunne Ave



# #43A – Dunne Ave at Thomas Grade (Upper)



# #44 – Dunne Ave at Holiday Dr



#### #45 – Dunne Ave and Hill Rd



#### #46 – Hill Rd and Main Ave



#### #47 – Main Ave at Butterfield Blvd



#### #48 – Main Ave at Monterey Hwy



#### #49 – Main Ave at Hale Ave



# #50 – Main Ave and Dewitt Ave



#51 – Dewitt Ave and Edmundson Ave



#52 – Sunnyside Ave and Sycamore Dr



# #53 – Santa Teresa and Sunnyside Ave At Watsonville Rd



#### #54 – San Martin Ave and Santa Teresa



### #55 – Bowden Ct and Watsonville Rd



## #56 – Bowden Ave and Bowden Ct



#57 – Sycamore Ave and Bowden Ave



## #58 – Sycamore Ave and Oak Glen Ave



### #59 – Oak Glen Ave and Edmundson



### #60 – Oak Glen Ave and Oak Glen Ave



# #61 – Oak Glen Ave and Llagas Rd



# #61A – Llagas Rd at Glen Ayre



# #62 – Llagas Rd and Llagas Rd



### #63 –Llagas Rd and Hale Ave



## #64 – Hale Ave and Tilton Ave



#65 – Hale Ave and Willow Springs Rd



### #66 – Willow Springs and Oak Glen Ave



#### #67 – Oak Glen Ave and Uvas Rd



### #68 – Uvas Rd at Reststop



### #69 – Uvas Rd and Watsonville Rd



## #70 – Watsonville Rd and Day Rd



#### #71 – Watsonville Rd and Burchell Rd



### #72 – Watsonville Rd and Redwood Retreat



#73