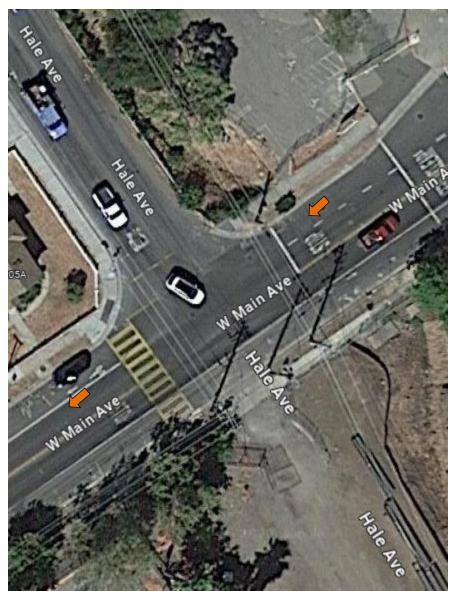

d Foothill Ave



#### #31 – Foothill Ave and Omar Ave



#### #32 – Omar Ave and Center Ave



# #32A – Center Ave at Rucker



# #33 – Center Ave and Church Ave



# #34 – Church Ave and Llagas Ave



#35 – Llagas Ave and San Martin Ave



# #36 – Llagas Ave at Reststop





# #38 – Middle Rd and Sycamore Rd



#39 – Sycamore Rd and Maple Ave



#40 – Maple Ave and Hill Rd



# #40A – Hill Rd at Tennant Rd



#41 – Hill Rd and Fountain Oaks Dr



# #42 – Fountain Oaks Dr and Gallop Dr



#### #43 – Gallop Dr and Dunne Ave



# #43A – Dunne Ave at Thomas Grade (Upper)



# #44 – Dunne Ave at Holiday Dr



#### #45 – Dunne Ave and Hill Rd



#### #46 – Hill Rd and Main Ave



#### #47 – Main Ave at Butterfield Blvd



#### #48 – Main Ave at Monterey Hwy



#### #49 – Main Ave at Hale Ave



# #50 – Main Ave and Dewitt Ave



#51 – Dewitt Ave and Edmundson Ave



#52 – Sunnyside Ave and Sycamore Dr



# #53 – Santa Teresa and Sunnyside Ave At Watsonville Rd



#### #54 – San Martin Ave and Santa Teresa



### #55 – Bowden Ct and Watsonville Rd



## #56 – Bowden Ave and Bowden Ct



#57 – Sycamore Ave and Bowden Ave



## #58 – Sycamore Ave and Oak Glen Ave



### #59 – Oak Glen Ave and Edmundson



### #60 – Oak Glen Ave and Oak Glen Ave



# #61 – Oak Glen Ave and Llagas Rd



# #61A – Llagas Rd at Glen Ayre



# #62 – Llagas Rd and Llagas Rd



### #63 –Llagas Rd and Hale Ave



## #64 – Hale Ave and Tilton Ave



#65 – Hale Ave and Willow Springs Rd



### #66 – Willow Springs and Oak Glen Ave



#### #67 – Oak Glen Ave and Uvas Rd



### #68 – Uvas Rd at Reststop



###