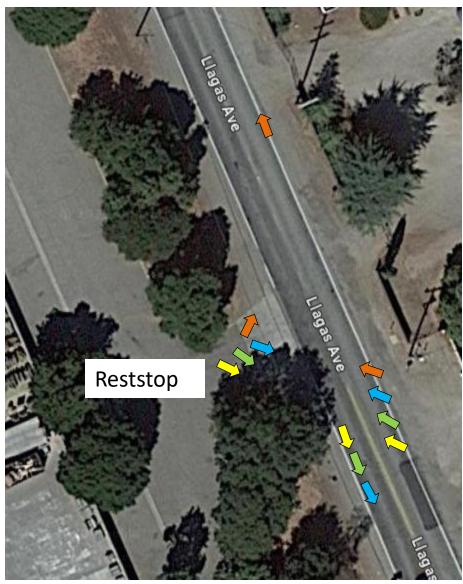

#### #18 – Dryden Ave and New Ave



#### #19 – New Ave and Buena Vista Ave



#### #20 – New Ave and Bannister Ave



#21 – Bannister Ave and Estates Dr



### #22 – Estates Dr and Roop Rd





# #24 – Roop Rd and Gilroy Hot Springs Rd



#25 – Gilroy Hot Springs Rd and Canada Rd#25A - Reststop



#26 – Canada Rd at Jamieson Rd



#27 – Canada Rd and Pacheco Pass Hwy



# #28 – Pacheco Pass Hwy and Ferguson Rd



# Gare Ro Porguson Rd Ferguson Rd G9 Forgue

#29 – Ferguson Rd and Crews Rd

#### #30 – Buena Vista Ave and Foothill Ave



#### #31 – Foothill Ave and Omar Ave



#### #32 – Omar Ave and Center Ave



# #32A – Center Ave at Rucker



# #33 – Center Ave and Church Ave



# #34 – Church Ave and Llagas Ave



#35 – Llagas Ave and San Martin Ave



# #36 – Llagas Ave at Reststop





# #38 – Middle Rd and Sycamore Rd



#39 – Sycamore Rd and Maple Ave



#40 – Maple Ave and Hill Rd



# #40A – Hill Rd at Tennant Rd



#41 – Hill Rd and Fountain Oaks Dr



# #42 – Fountain Oaks Dr and Gallop Dr



#### #43 – Gallop Dr and Dunne Ave



# #43A – Dunne Ave at Thomas Grade (Upper)



# #44 – Dunne Ave at Holiday Dr



#### #45 – Dunne Ave and Hill Rd



#### #46 – Hill Rd and Main Ave



#### #47 – Main Ave at Butterfield Blvd



#### #48 – Main Ave at Monterey Hwy



#### #49 – Main Ave at Hale Ave



# #50 – Main Ave and Dewitt Ave



#51 – Dewitt Ave and Edmundson Ave



#52 – Sunnyside Ave and Sycamore Dr



# #53 – Santa Teresa and Sunnyside Ave At Watsonville Rd



#### #54 – San Martin Ave and Santa Teresa



### #55 – Bowden Ct and Watsonville Rd



## #56 – Bow