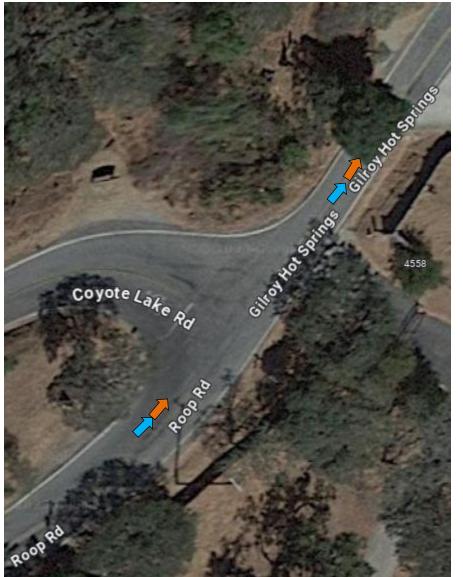

# #24 – Roop Rd and Gilroy Hot Springs Rd

#25 – Gilroy Hot Springs Rd and Canada Rd#25A - Reststop

#26 – Canada Rd at Jamieson Rd

#27 – Canada Rd and Pacheco Pass Hwy