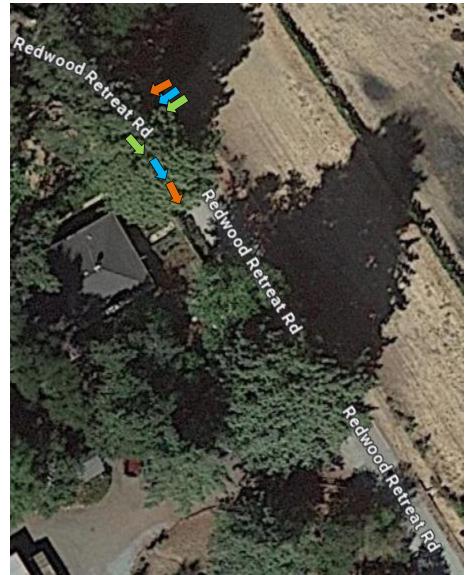

e Rd



## #56 – Bowden Ave and Bowden Ct



#57 – Sycamore Ave and Bowden Ave



## #58 – Sycamore Ave and Oak Glen Ave



### #59 – Oak Glen Ave and Edmundson



### #60 – Oak Glen Ave and Oak Glen Ave



# #61 – Oak Glen Ave and Llagas Rd



# #61A – Llagas Rd at Glen Ayre



# #62 – Llagas Rd and Llagas Rd



### #63 –Llagas Rd and Hale Ave



## #64 – Hale Ave and Tilton Ave



#65 – Hale Ave and Willow Springs Rd



### #66 – Willow Springs and Oak Glen Ave



#### #67 – Oak Glen Ave and Uvas Rd



### #68 – Uvas Rd at Reststop



### #69 – Uvas Rd and Watsonville Rd



## #70 – Watsonville Rd and Day Rd



#### #71 – Watsonville Rd and Burchell Rd



### #72 – Watsonville Rd and Redwood Retreat



#73 – Redwood Retreat at Mt Madonna Rd



## #74 – Redwood Retreat Turn-Around Point



### #75 – Burchell Rd at Hecker Pass Hwy

### #76 – Begin Bike Trail at Hecker Pass Hwy



#77 – Deleted

## #78 – On Bike Trail near Santa Teresa & Third







## #80 – On Bike Trail near Uvas Park Dr