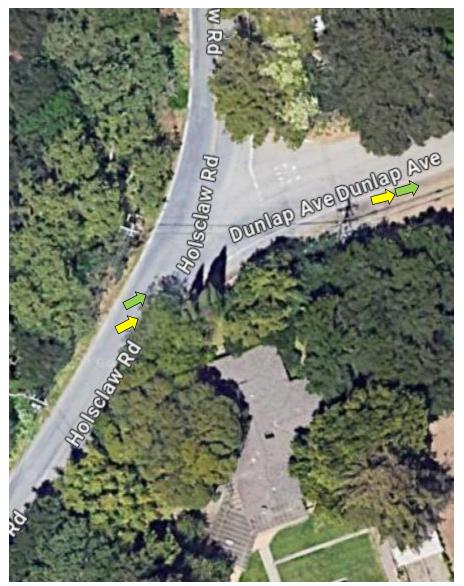

# #12 – Gilman Rd and Holsclaw Rd

#13 – Holsclaw Rd and Dunlap Ave

#14 – Dunlap Ave and Godfrey AveAt Ferguson Rd

#15 – Godfrey Ave and Crews Rd