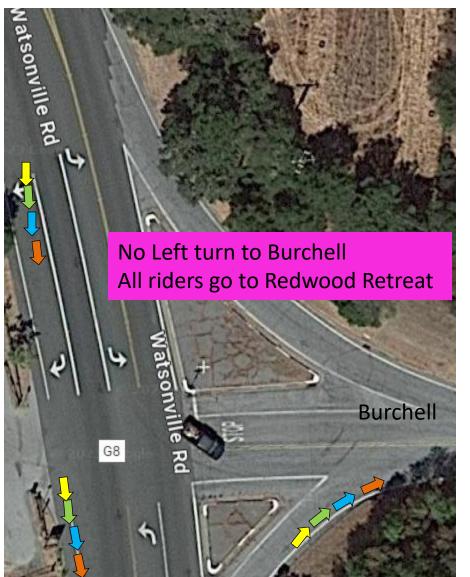

3 – Santa Teresa and Sunnyside Ave At Watsonville Rd



#### #54 – San Martin Ave and Santa Teresa



### #55 – Bowden Ct and Watsonville Rd



## #56 – Bowden Ave and Bowden Ct



#57 – Sycamore Ave and Bowden Ave



## #58 – Sycamore Ave and Oak Glen Ave



### #59 – Oak Glen Ave and Edmundson



### #60 – Oak Glen Ave and Oak Glen Ave



# #61 – Oak Glen Ave and Llagas Rd



# #61A – Llagas Rd at Glen Ayre



# #62 – Llagas Rd and Llagas Rd



### #63 –Llagas Rd and Hale Ave



## #64 – Hale Ave and Tilton Ave



#65 – Hale Ave and Willow Springs Rd



### #66 – Willow Springs and Oak Glen Ave



#### #67 – Oak Glen Ave and Uvas Rd



### #68 – Uvas Rd at Reststop



### #69 – Uvas Rd and Watsonville Rd



## #70 – Watsonville Rd and Day Rd



#### #71 – Watsonville Rd and Burchell Rd



### #72 – Watsonville Rd and Redwood Retreat



#73 – Redwood Retreat at Mt Madonna Rd



## #74 – Redwood Retreat Turn-Around Point



### #75 – Burchell Rd at Hecker Pass Hwy

### #76 – Begin Bike Trail at Hecker Pass Hwy



#77 – Deleted

## #78 – On Bike Trail near Santa Teresa & Third







## #80 – On Bike Trail near Uvas Park Dr