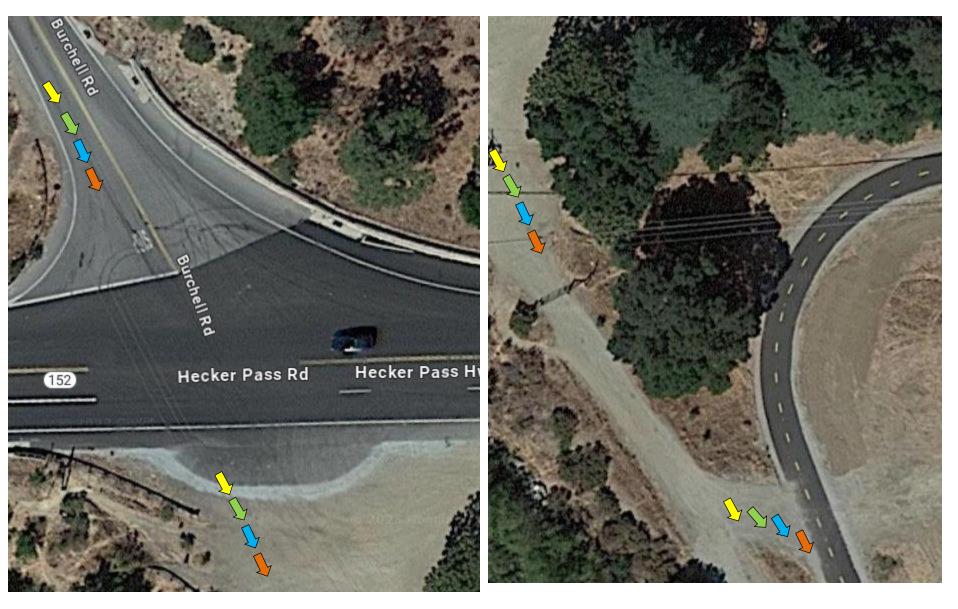

#### #71 – Watsonville Rd and Burchell Rd

### #75 – Burchell Rd at Hecker Pass Hwy