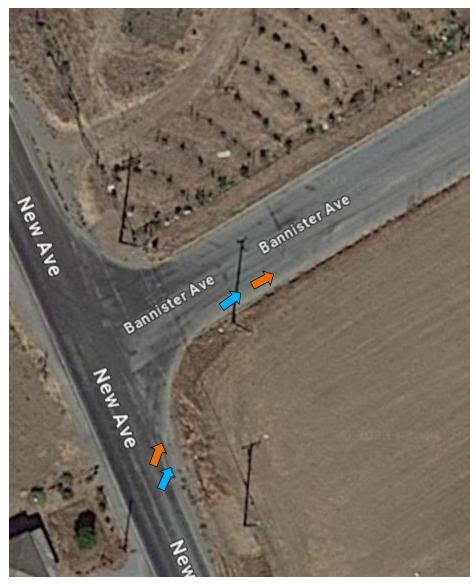

d  $8^{th}$  St

#4 – 8<sup>th</sup> St at Princevalle



# $#5 - 8^{th}$ St and Church St

# #6 – Church St and 6<sup>th</sup> St





#6A – Church St at 1<sup>st</sup> St

# St Mary School ch St El Rancho Foods ۲ 1st St 7/880 pair 7870 urch St

#### #6B – Church St at Mantelli Dr



# #7 – Church St and Farrell Ave



#### #8 – Farrell Ave and Monterey Hwy





#9 – Monterey Hwy and Buena Vista Ave #10 – 6<sup>th</sup> St at Monterey Hwy



# $#11 - 6^{th}$ St and Gilman Rd



# #12 – Gilman Rd and Holsclaw Rd



#13 – Holsclaw Rd and Dunlap Ave



#14 – Dunlap Ave and Godfrey AveAt Ferguson Rd



#15 – Godfrey Ave and Crews Rd



#### #16 – Crews Rd and Leavesley Rd





#### #18 – Dryden Ave and New Ave



#### #19 – New Ave and Buena Vista Ave



#### #20 – New Ave and Bannister Ave



#21 – Bannister Ave and Estates Dr



### #22 – Estates Dr and Roop Rd





# #24 – Roop Rd and Gilroy Hot Springs Rd



#25 – Gilroy Hot Springs Rd and Canada Rd#25A - Reststop



#26 – Canada Rd at Jamieson Rd



#27 – Canada Rd and Pacheco Pass Hwy



# #28 – Pacheco Pass Hwy and Ferguson Rd



# Gare Ro Porguson Rd Ferguson Rd G9 Forgue

#29 – Ferguson Rd and Crews Rd

#### #30 – Buena Vista Ave and Foothill Ave



#### #31 – Foothill Ave and Omar Ave



#### #32 – Omar Ave and Center Ave



# #32A – Center Ave at Rucker



# #33 – Center Ave and Church Ave



# #34 – Church Ave and Llagas Ave



#35 – Llagas Ave and San Martin Ave



# #36 – Llagas Ave at Reststop





# #38 – Middle Rd and Sycamore Rd



#39 – Sycamore Rd and Maple Ave



#40 – Maple Ave and Hill Rd



# #40A – Hil