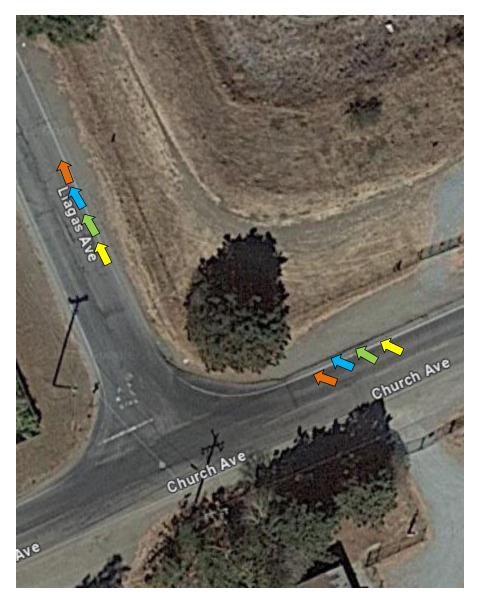

15 – Godfrey Ave and Crews Rd



#### #16 – Crews Rd and Leavesley Rd





#### #18 – Dryden Ave and New Ave



#### #19 – New Ave and Buena Vista Ave



#### #20 – New Ave and Bannister Ave



#21 – Bannister Ave and Estates Dr



### #22 – Estates Dr and Roop Rd





# #24 – Roop Rd and Gilroy Hot Springs Rd



#25 – Gilroy Hot Springs Rd and Canada Rd#25A - Reststop



#26 – Canada Rd at Jamieson Rd



#27 – Canada Rd and Pacheco Pass Hwy



# #28 – Pacheco Pass Hwy and Ferguson Rd



# Gare Ro Porguson Rd Ferguson Rd G9 Forgue

#29 – Ferguson Rd and Crews Rd

#### #30 – Buena Vista Ave and Foothill Ave



#### #31 – Foothill Ave and Omar Ave



#### #32 – Omar Ave and Center Ave



# #32A – Center Ave at Rucker



# #33 – Center Ave and Church Ave



# #34 – Church Ave and Llagas Ave



#35 – Llagas Ave and San Martin Ave



# #36 – Llagas Ave at Reststop





# #38 – Middle Rd and Sycamore Rd



#39 – Sycamore Rd and Maple Ave



#40 – Maple Ave and Hill Rd



# #40A – Hill Rd at Tennant Rd



#41 – Hill Rd and Fountain Oaks Dr



# #42 – Fountain Oaks Dr and Gallop Dr



#### #43 – Gallop Dr and Dunne Ave



# #43A – Dunne Ave at Thomas Grade (Upper)



# #44 – Dunne Ave at Holiday Dr



#### #45 – Dunne Ave and Hill Rd



#### #46 – Hill Rd and Main Ave



#### #47 – Main Ave at Butterfield Blvd



#### #48 – Main Ave at Monterey Hwy



#### #49 – Main Ave at Hale Ave



# #50 – Main Ave and Dewitt Ave



#51 – Dewitt Ave and Edmundson Ave



#52 – Sunnyside Ave and Sycamore Dr



# #53 – Santa Teresa and Sunnyside Ave At Watsonville Rd



#### #54 – San Martin Ave a