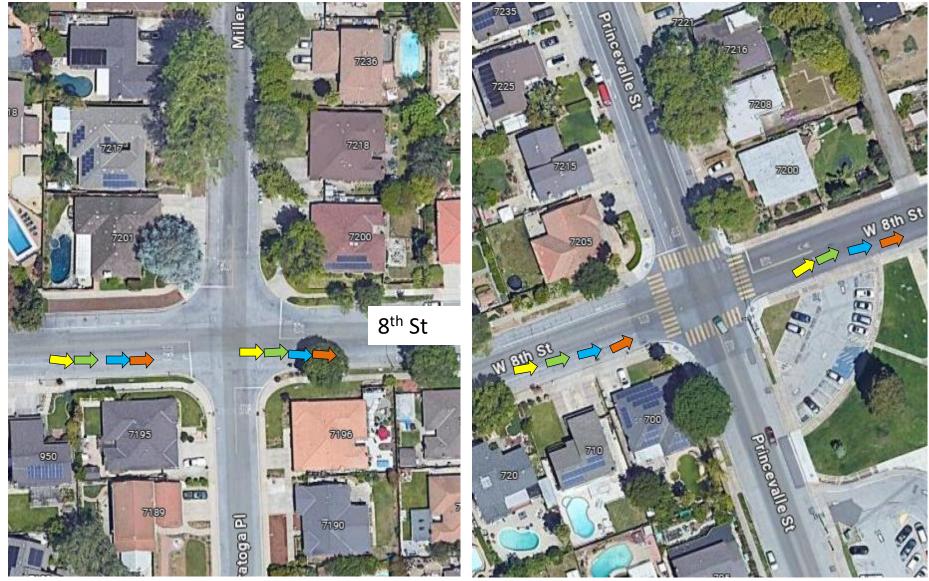

# #2 – Miller Ave at Uvas Park Dr / Bike Trail

#3 - Miller Ave and  $8^{th}$  St

#4 – 8<sup>th</sup> St at Princevalle