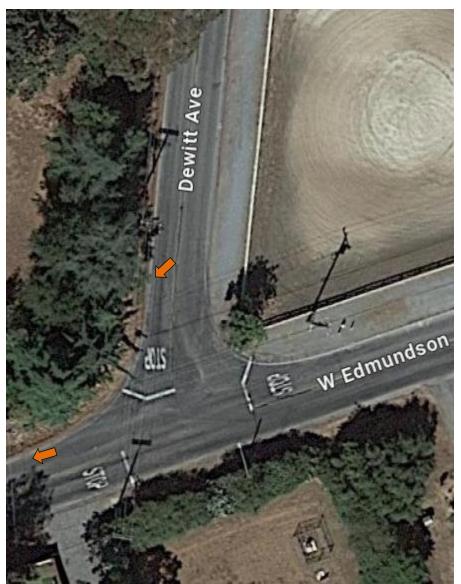

# #50 – Main Ave and Dewitt Ave

#51 – Dewitt Ave and Edmundson Ave

#52 – Sunnyside Ave and Sycamore Dr