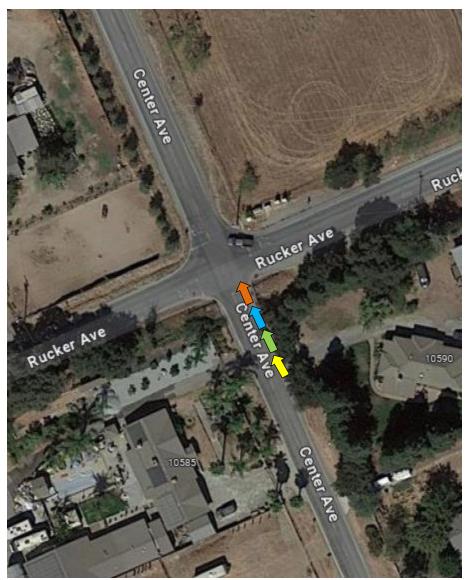

w Rd and Dunlap Ave



#14 – Dunlap Ave and Godfrey AveAt Ferguson Rd



#15 – Godfrey Ave and Crews Rd



#### #16 – Crews Rd and Leavesley Rd





#### #18 – Dryden Ave and New Ave



#### #19 – New Ave and Buena Vista Ave



#### #20 – New Ave and Bannister Ave



#21 – Bannister Ave and Estates Dr



### #22 – Estates Dr and Roop Rd





# #24 – Roop Rd and Gilroy Hot Springs Rd



#25 – Gilroy Hot Springs Rd and Canada Rd#25A - Reststop



#26 – Canada Rd at Jamieson Rd



#27 – Canada Rd and Pacheco Pass Hwy



# #28 – Pacheco Pass Hwy and Ferguson Rd



# Gare Ro Porguson Rd Ferguson Rd G9 Forgue

#29 – Ferguson Rd and Crews Rd

#### #30 – Buena Vista Ave and Foothill Ave



#### #31 – Foothill Ave and Omar Ave



#### #32 – Omar Ave and Center Ave



# #32A – Center Ave at Rucker



# #33 – Center Ave and Church Ave



# #34 – Church Ave and Llagas Ave



#35 – Llagas Ave and San Martin Ave



# #36 – Llagas Ave at Reststop





# #38 – Middle Rd and Sycamore Rd



#39 – Sycamore Rd and Maple Ave



#40 – Maple Ave and Hill Rd



# #40A – Hill Rd at Tennant Rd



#41 – Hill Rd and Fountain Oaks Dr



# #42 – Fountain Oaks Dr and Gallop Dr



#### #43 – Gallop Dr and Dunne Ave



# #43A – Dunne Ave at Thomas Grade (Upper)



# #44 – Dunne Ave at Holiday Dr



#### #45 – Dunne Ave and Hill Rd



#### #46 – Hill Rd and Main Ave



#### #47 – Main Ave at Butterfield Blvd



#### #48 – Main Ave at Monterey Hwy



#### #49 – Main Ave at Hale Ave



# #50 – Main Ave and Dewitt Ave



#51 – Dewitt Ave and Edmundson Ave



#52 – Sunnyside Ave and Sycamore Dr



# #53 – Santa