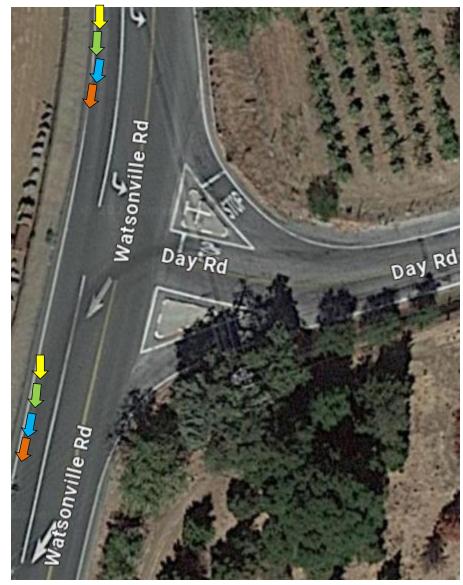

#52 – Sunnyside Ave and Sycamore Dr



# #53 – Santa Teresa and Sunnyside Ave At Watsonville Rd



#### #54 – San Martin Ave and Santa Teresa



### #55 – Bowden Ct and Watsonville Rd



## #56 – Bowden Ave and Bowden Ct



#57 – Sycamore Ave and Bowden Ave



## #58 – Sycamore Ave and Oak Glen Ave



### #59 – Oak Glen Ave and Edmundson



### #60 – Oak Glen Ave and Oak Glen Ave



# #61 – Oak Glen Ave and Llagas Rd



# #61A – Llagas Rd at Glen Ayre



# #62 – Llagas Rd and Llagas Rd



### #63 –Llagas Rd and Hale Ave



## #64 – Hale Ave and Tilton Ave



#65 – Hale Ave and Willow Springs Rd



### #66 – Willow Springs and Oak Glen Ave



#### #67 – Oak Glen Ave and Uvas Rd



### #68 – Uvas Rd at Reststop



### #69 – Uvas Rd and Watsonville Rd



## #70 – Watsonville Rd and Day Rd



#### #71 – Watsonville Rd and Burchell Rd



### #72 – Watsonville Rd and Redwood Retreat



#73 – Redwood Retreat at Mt Madonna Rd



## #74 – Redwood Retreat Turn-Around Point



### #75 – Burchell Rd at Hecker Pass Hwy

### #76 – Begin Bike Trail at Hecker Pass Hwy



#77 – Deleted

## #78 – On Bike Trail near Santa Teresa & Third







## #80 – On Bike Trail near Uvas Park Dr