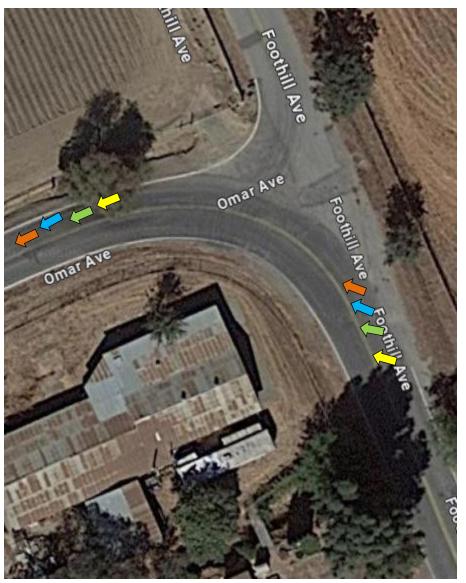

St and Gilman Rd



# #12 – Gilman Rd and Holsclaw Rd



#13 – Holsclaw Rd and Dunlap Ave



#14 – Dunlap Ave and Godfrey AveAt Ferguson Rd



#15 – Godfrey Ave and Crews Rd



#### #16 – Crews Rd and Leavesley Rd





#### #18 – Dryden Ave and New Ave



#### #19 – New Ave and Buena Vista Ave



#### #20 – New Ave and Bannister Ave



#21 – Bannister Ave and Estates Dr



### #22 – Estates Dr and Roop Rd





# #24 – Roop Rd and Gilroy Hot Springs Rd



#25 – Gilroy Hot Springs Rd and Canada Rd#25A - Reststop



#26 – Canada Rd at Jamieson Rd



#27 – Canada Rd and Pacheco Pass Hwy



# #28 – Pacheco Pass Hwy and Ferguson Rd



# Gare Ro Porguson Rd Ferguson Rd G9 Forgue

#29 – Ferguson Rd and Crews Rd

#### #30 – Buena Vista Ave and Foothill Ave



#### #31 – Foothill Ave and Omar Ave



#### #32 – Omar Ave and Center Ave



# #32A – Center Ave at Rucker



# #33 – Center Ave and Church Ave



# #34 – Church Ave and Llagas Ave



#35 – Llagas Ave and San Martin Ave



# #36 – Llagas Ave at Reststop





# #38 – Middle Rd and Sycamore Rd



#39 – Sycamore Rd and Maple Ave



#40 – Maple Ave and Hill Rd



# #40A – Hill Rd at Tennant Rd



#41 – Hill Rd and Fountain Oaks Dr



# #42 – Fountain Oaks Dr and Gallop Dr



#### #43 – Gallop Dr and Dunne Ave



# #43A – Dunne Ave at Thomas Grade (Upper)



# #44 – Dunne Ave at Holiday Dr



#### #45 – Dunne Ave and Hill Rd



#### #46 – Hill Rd and Main Ave



#### #47 – Main Ave at Butterfield Blvd



#### #48 – Main Ave at Monterey Hwy



#### #49 – Main Ave at Hale Ave



# #50 – Main Ave and Dewitt Ave



#51 – Dewitt Ave an