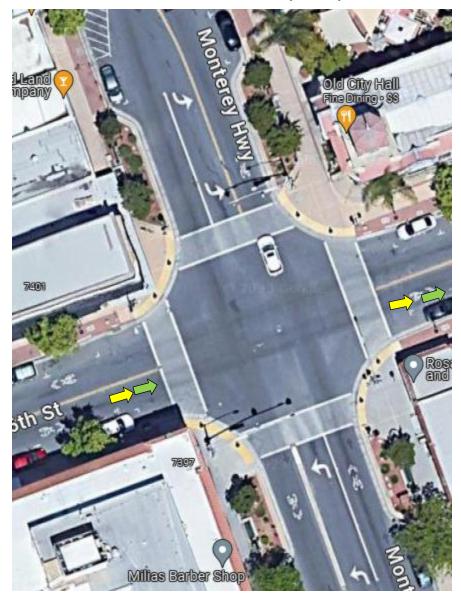

# TB 2025 Route Marking

Updated 12/14/2024









#### #1 – Miller Ave at Christmas Hill Park



# #2 – Miller Ave at Uvas Park Dr / Bike Trail



#3 - Miller Ave and  $8^{th}$  St

#4 – 8<sup>th</sup> St at Princevalle



# $#5 - 8^{th}$ St and Church St

# #6 – Church St and 6<sup>th</sup> St





#6A – Church St at 1<sup>st</sup> St

# St Mary School ch St El Rancho Foods ۲ 1st St 7/880 pair 7870 urch St

#### #6B – Church St at Mantelli Dr



# #7 – Church St and Farrell Ave



#### #8 – Farrell Ave and Monterey Hwy





#9 – Monterey Hwy and Buena Vista Ave #10 – 6<sup>th</sup> St at Monterey Hwy



# $#11 - 6^{th}$ St and Gilman Rd



# #12 – Gilman Rd and Holsclaw Rd



#13 – Holsclaw Rd and Dunlap Ave



#14 – Dunlap Ave and Godfrey AveAt Ferguson Rd



#15 – Godfrey Ave and Crews Rd



#### #16 – Crews Rd and Leavesley Rd





#### #18 – Dryden Ave and New Ave



#### #19 – New Ave and Buena Vista Ave



#### #20 – New Ave and Bannister Ave



#21 – Bannister Ave and Estates Dr



### #22 – Estates Dr and Roop Rd





# #24 – Roop Rd and Gilroy Hot Springs Rd



#25 – Gilroy Hot Springs Rd and Canada Rd#25A - Reststop



#26 – Canada Rd at Jamieson Rd



#27 – Canada Rd and Pacheco Pass Hwy



# #28 – Pacheco Pass Hwy and Ferguson Rd



# Gare Ro Porguson Rd Ferguson Rd G9 Forgue

#29 – Ferguson Rd and Crews Rd

#### #30 – Buena Vista Ave and Foothill Ave



#### #31 – Foothill