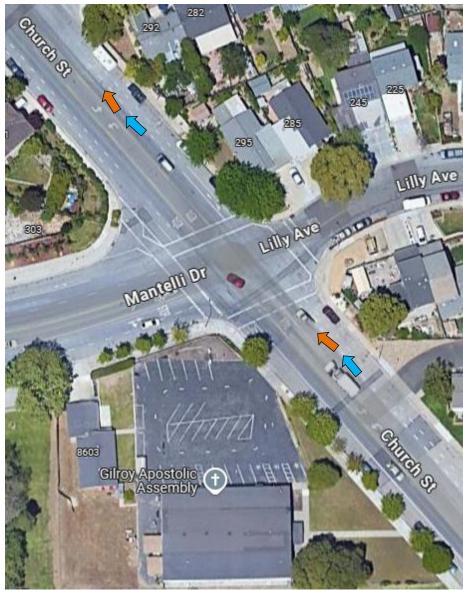

# TB 2025 Route Marking

Updated 12/14/2024









#### #1 – Miller Ave at Christmas Hill Park



# #2 – Miller Ave at Uvas Park Dr / Bike Trail



#3 - Miller Ave and  $8^{th}$  St

#4 – 8<sup>th</sup> St at Princevalle



# $#5 - 8^{th}$ St and Church St

# #6 – Church St and 6<sup>th</sup> St





#6A – Church St at 1<sup>st</sup> St

# St Mary School ch St El Rancho Foods ۲ 1st St 7/880 pair 7870 urch St

#### #6B – Church St at Mantelli Dr



# #7 – Church St and Farrell Ave



#### #8 – Farrell Ave and Monterey Hwy





#9 – Monterey Hwy and Buena Vista Ave #10 – 6<sup>th</sup> St at Monterey Hwy



# $#11 - 6^{th}$ St and Gilman Rd



# #12 – Gilman Rd and Holsclaw Rd



#13 – Holsclaw Rd and Dunlap Ave



#14 – Dunlap Ave and Godfrey AveAt Ferguson Rd



#15 – Godfrey Ave and Crews Rd



#### #16 – Crews Rd and Leavesley Rd





#### #18 – Dryden Ave and New Ave



#### #19 – New Ave and Buena Vista Ave



#### #20 – New Ave and Bannister Ave



#21 – Bannister Ave and Estates Dr



### #22 – Estates Dr and Roop Rd





# #24 – Roop Rd and Gilroy Hot Springs Rd



#25 – Gilroy Hot Springs Rd and Canada Rd#25A - Reststop



#26 – Canada Rd at Jamieson Rd



#27 – Canada Rd and Pacheco Pass Hwy



# #28 – Pacheco Pass Hwy an