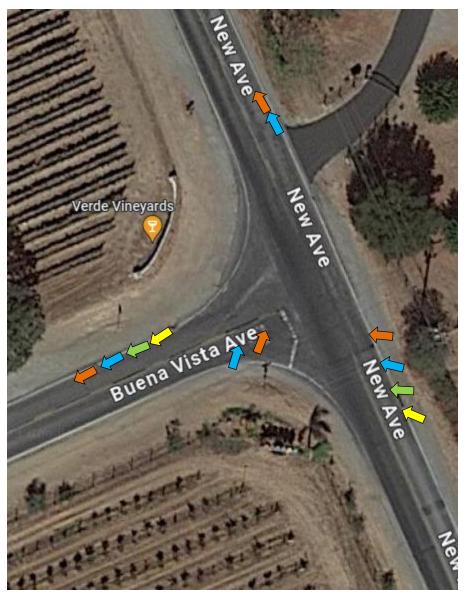

rk Dr / Bike Trail



#3 - Miller Ave and  $8^{th}$  St

#4 – 8<sup>th</sup> St at Princevalle



# $#5 - 8^{th}$ St and Church St

# #6 – Church St and 6<sup>th</sup> St





#6A – Church St at 1<sup>st</sup> St

# St Mary School ch St El Rancho Foods ۲ 1st St 7/880 pair 7870 urch St

#### #6B – Church St at Mantelli Dr



# #7 – Church St and Farrell Ave



#### #8 – Farrell Ave and Monterey Hwy





#9 – Monterey Hwy and Buena Vista Ave #10 – 6<sup>th</sup> St at Monterey Hwy



# $#11 - 6^{th}$ St and Gilman Rd



# #12 – Gilman Rd and Holsclaw Rd



#13 – Holsclaw Rd and Dunlap Ave



#14 – Dunlap Ave and Godfrey AveAt Ferguson Rd



#15 – Godfrey Ave and Crews Rd



#### #16 – Crews Rd and Leavesley Rd





#### #18 – Dryden Ave and New Ave



#### #19 – New Ave and Buena Vista Ave



#### #20 – New Ave and Bannister Ave



#21 – Bannister Ave and Estates Dr



### #22 – Estates Dr and Roop Rd





# #24 – Roop Rd and Gilroy Hot Springs Rd



#25 – Gilroy Hot Springs Rd and Canada Rd#25A - Reststop



#26 – Canada Rd at Jamieson Rd



#27 – Canada Rd and Pacheco Pass Hwy



# #28 – Pacheco Pass Hwy and Ferguson Rd



# Gare Ro Porguson Rd Ferguson Rd G9 Forgue

#29 – Ferguson Rd and Crews Rd

#### #30 – Buena Vista Ave and Foothill Ave



#### #31 – Foothill Ave and Omar Ave



#### #32 – Omar Ave and Center Ave



# #32A – Center Ave at Rucker



# #33 – Center Ave and Church Ave



# #34 – Church Ave and Llagas Ave



#35 – Llagas Ave and San Martin Ave



# #36 – Llagas Ave at Reststop





# #38 – Middle Rd and Sycamore Rd



#39 – Sycamore Rd and Maple Ave



#40