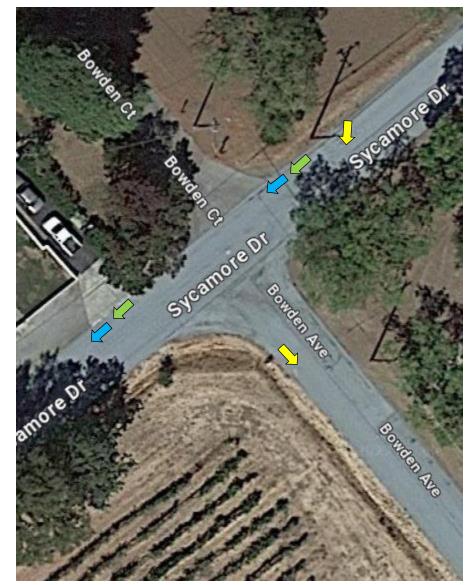

# #50 – Main Ave and Dewitt Ave

#51 – Dewitt Ave and Edmundson Ave

#52 – Sunnyside Ave and Sycamore Dr

## #56 – Bowden Ave and Bowden Ct

#57 – Sycamore Ave and Bowden Ave