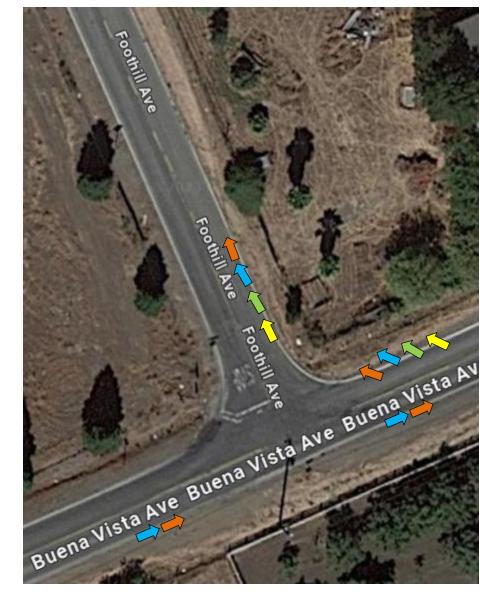

> St at Monterey Hwy



# $#11 - 6^{th}$ St and Gilman Rd



# #12 – Gilman Rd and Holsclaw Rd



#13 – Holsclaw Rd and Dunlap Ave



#14 – Dunlap Ave and Godfrey AveAt Ferguson Rd



#15 – Godfrey Ave and Crews Rd



#### #16 – Crews Rd and Leavesley Rd





#### #18 – Dryden Ave and New Ave



#### #19 – New Ave and Buena Vista Ave



#### #20 – New Ave and Bannister Ave



#21 – Bannister Ave and Estates Dr



### #22 – Estates Dr and Roop Rd





# #24 – Roop Rd and Gilroy Hot Springs Rd



#25 – Gilroy Hot Springs Rd and Canada Rd#25A - Reststop



#26 – Canada Rd at Jamieson Rd



#27 – Canada Rd and Pacheco Pass Hwy



# #28 – Pacheco Pass Hwy and Ferguson Rd



# Gare Ro Porguson Rd Ferguson Rd G9 Forgue

#29 – Ferguson Rd and Crews Rd

#### #30 – Buena Vista Ave and Foothill Ave



#### #31 – Foothill Ave and Omar Ave



#### #32 – Omar Ave and Center Ave



# #32A – Center Ave at Rucker



# #33 – Center Ave and Church Ave



# #34 – Church Ave and Llagas Ave



#35 – Llagas Ave and San Martin Ave



# #36 – Llagas Ave at Reststop





# #38 – Middle Rd and Sycamore Rd



#39 – Sycamore Rd and Maple Ave



#40 – Maple Ave and Hill Rd



# #40A – Hill Rd at Tennant Rd



#41 – Hill Rd and Fountain Oaks Dr



# #42 – Fountain Oaks Dr and Gallop Dr



#### #43 – Gallop Dr and Dunne Ave



# #43A – Dunne Ave at Thomas Grade (Upper)



# #44 – Dunne Ave at Holiday Dr



#### #45 – Dunne Ave and Hill Rd



#### #46 – Hill Rd and Main Ave



#### #47 – Main Ave at Butterfield Blvd



#### #48 – Main Ave at Monterey Hwy



#### #49 – Main Ave at Hale Ave



# #50 – Main A