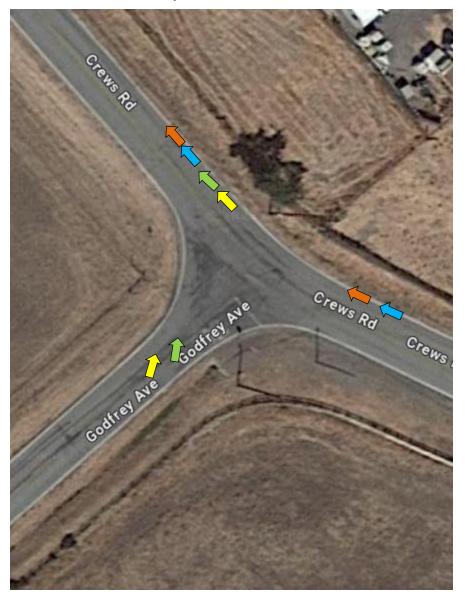

# #12 – Gilman Rd and Holsclaw Rd

#13 – Holsclaw Rd and Dunlap Ave

#14 – Dunlap Ave and Godfrey AveAt Ferguson Rd

#15 – Godfrey Ave and Crews Rd