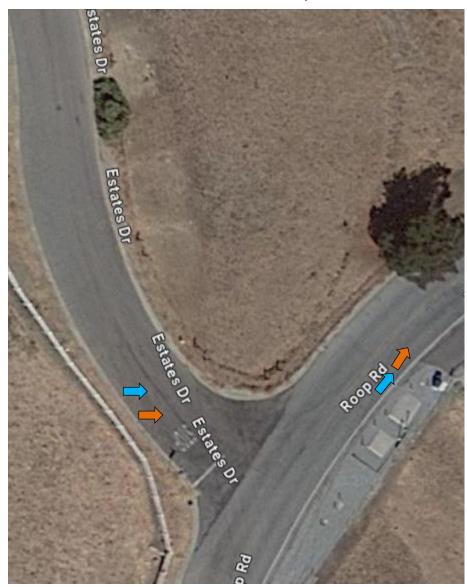

St and Church St

# #6 – Church St and 6<sup>th</sup> St





#6A – Church St at 1<sup>st</sup> St

# St Mary School ch St El Rancho Foods ۲ 1st St 7/880 pair 7870 urch St

#### #6B – Church St at Mantelli Dr



# #7 – Church St and Farrell Ave



#### #8 – Farrell Ave and Monterey Hwy





#9 – Monterey Hwy and Buena Vista Ave #10 – 6<sup>th</sup> St at Monterey Hwy



# $#11 - 6^{th}$ St and Gilman Rd



# #12 – Gilman Rd and Holsclaw Rd



#13 – Holsclaw Rd and Dunlap Ave



#14 – Dunlap Ave and Godfrey AveAt Ferguson Rd



#15 – Godfrey Ave and Crews Rd



#### #16 – Crews Rd and Leavesley Rd





#### #18 – Dryden Ave and New Ave



#### #19 – New Ave and Buena Vista Ave



#### #20 – New Ave and Bannister Ave



#21 – Bannister Ave and Estates Dr



### #22 – Estates Dr and Roop Rd





# #24 – Roop Rd and Gilroy Hot Springs Rd



#25 – Gilroy Hot Springs Rd and Canada Rd#25A - Reststop



#26 – Canada Rd at Jamieson Rd



#27 – Canada Rd and Pacheco Pass Hwy



# #28 – Pacheco Pass Hwy and Ferguson Rd



# Gare Ro Porguson Rd Ferguson Rd G9 Forgue

#29 – Ferguson Rd and Crews Rd

#### #30 – Buena Vista Ave and Foothill Ave



#### #31 – Foothill Ave and Omar Ave



#### #32 – Omar Ave and Center Ave



# #32A – Center Ave at Rucker



# #33 – Center Ave and Church Ave



# #34 – Church Ave and Llagas Ave



#35 – Llagas Ave and San Martin Ave



# #36 – Llagas Ave at Reststop





# #38 – Middle Rd and Sycamore Rd



#39 – Sycamore Rd and Maple Ave



#40 – Maple Ave and Hill Rd



# #40A – Hill Rd at Tennant Rd



#41 – Hill Rd and Fountain Oaks Dr



# #42 – Founta