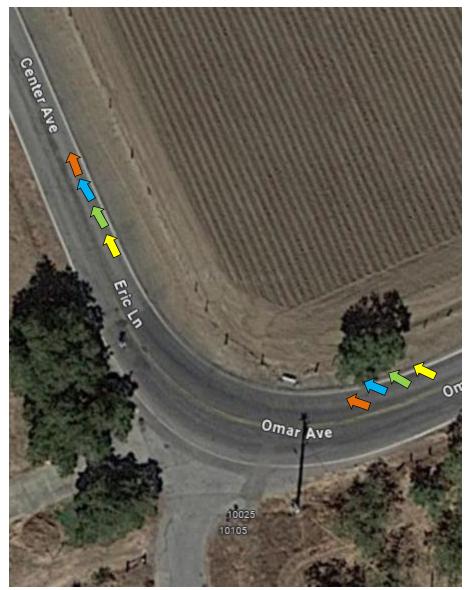

and Holsclaw Rd



#13 – Holsclaw Rd and Dunlap Ave



#14 – Dunlap Ave and Godfrey AveAt Ferguson Rd



#15 – Godfrey Ave and Crews Rd



#### #16 – Crews Rd and Leavesley Rd





#### #18 – Dryden Ave and New Ave



#### #19 – New Ave and Buena Vista Ave



#### #20 – New Ave and Bannister Ave



#21 – Bannister Ave and Estates Dr



### #22 – Estates Dr and Roop Rd





# #24 – Roop Rd and Gilroy Hot Springs Rd



#25 – Gilroy Hot Springs Rd and Canada Rd#25A - Reststop



#26 – Canada Rd at Jamieson Rd



#27 – Canada Rd and Pacheco Pass Hwy



# #28 – Pacheco Pass Hwy and Ferguson Rd



# Gare Ro Porguson Rd Ferguson Rd G9 Forgue

#29 – Ferguson Rd and Crews Rd

#### #30 – Buena Vista Ave and Foothill Ave



#### #31 – Foothill Ave and Omar Ave



#### #32 – Omar Ave and Center Ave



# #32A – Center Ave at Rucker



# #33 – Center Ave and Church Ave



# #34 – Church Ave and Llagas Ave



#35 – Llagas Ave and San Martin Ave



# #36 – Llagas Ave at Reststop





# #38 – Middle Rd and Sycamore Rd



#39 – Sycamore Rd and Maple Ave



#40 – Maple Ave and Hill Rd



# #40A – Hill Rd at Tennant Rd



#41 – Hill Rd and Fountain Oaks Dr



# #42 – Fountain Oaks Dr and Gallop Dr



#### #43 – Gallop Dr and Dunne Ave



# #43A – Dunne Ave at Thomas Grade (Upper)



# #44 – Dunne Ave at Holiday Dr



#### #45 – Dunne Ave and Hill Rd



#### #46 – Hill Rd and Main Ave



#### #47 – Main Ave at Butterfield Blvd



#### #48 – Main Ave at Monterey Hwy



#### #49 – Main Ave at Hale Ave



# #50 – Main Ave and Dewitt Ave



#51 – Dewitt Ave and Edmundson Ave



#52 – Sunnyside Ave