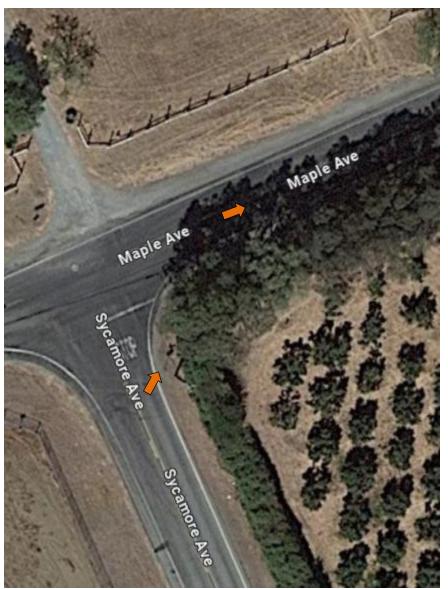

# #38 – Middle Rd and Sycamore Rd

#39 – Sycamore Rd and Maple Ave

#40 – Maple Ave and Hill Rd