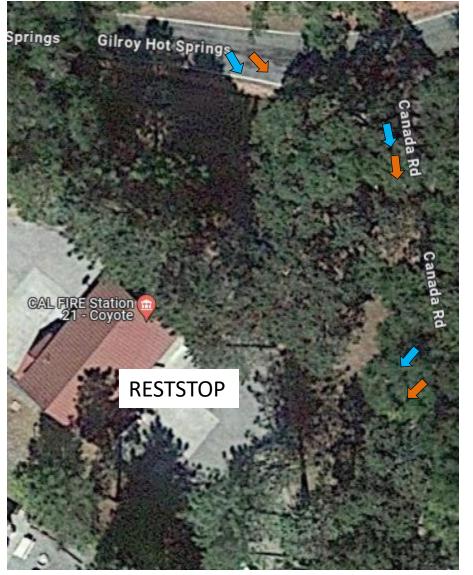

# #24 – Roop Rd and Gilroy Hot Springs Rd

#25 – Gilroy Hot Springs Rd and Canada Rd#25A - Reststop

#26 – Canada Rd at Jamieson Rd

#27 – Canada Rd and Pacheco Pass Hwy