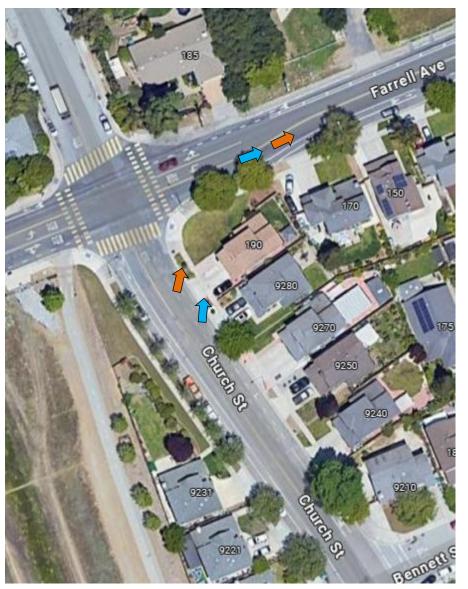

# TB 2025 Route Marking

Updated 12/14/2024









#### #1 – Miller Ave at Christmas Hill Park



# #2 – Miller Ave at Uvas Park Dr / Bike Trail



#3 - Miller Ave and  $8^{th}$  St

#4 – 8<sup>th</sup> St at Princevalle



# $#5 - 8^{th}$ St and Church St

# #6 – Church St and 6<sup>th</sup> St





#6A – Church St at 1<sup>st</sup> St

# St Mary School ch St El Rancho Foods ۲ 1st St 7/880 pair 7870 urch St

#### #6B – Church St at Mantelli Dr



# #7 – Church St and Farrell Ave



#### #8 – Farrell Ave and Monterey Hwy





#9 – Monterey Hwy and Buena Vista Ave #10 – 6<sup>th</sup> St at Monterey Hwy



# $#11 - 6^{th}$ St and Gilman Rd



# #12 – Gilman Rd and Holsclaw Rd



#13 – Holsclaw Rd and Dunlap Ave



#14 – Dunlap Ave and Godfrey AveAt Ferguson Rd



#15 – Godfrey Ave and Crews Rd



#### #16 – Crews Rd and Leavesley Rd





#### #18 – Dryden Ave and New Ave



#### #19 – New Ave and Buena Vista Ave



#### #20 – New Ave and Bannister Ave



#21 – Bannister Ave and Estates Dr



### #22 – Estates Dr and Roop Rd





# #24 – Roop Rd and Gilroy Hot Springs Rd



#25 – Gilroy Hot Springs Rd and Canada Rd#25A - Reststop



#26 – Canada Rd at Jamieson Rd



#27 – Canada Rd and Pacheco Pass Hwy



# #28 – Pacheco Pass Hwy and Ferguson Rd



# Gare Ro Porguson