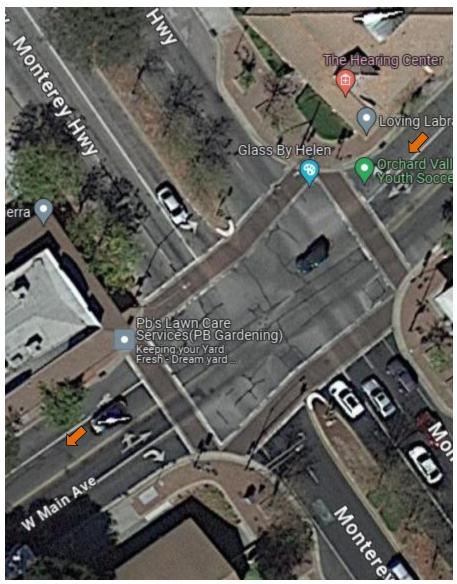

s Rd

#### #30 – Buena Vista Ave and Foothill Ave



#### #31 – Foothill Ave and Omar Ave



#### #32 – Omar Ave and Center Ave



# #32A – Center Ave at Rucker



# #33 – Center Ave and Church Ave



# #34 – Church Ave and Llagas Ave



#35 – Llagas Ave and San Martin Ave



# #36 – Llagas Ave at Reststop





# #38 – Middle Rd and Sycamore Rd



#39 – Sycamore Rd and Maple Ave



#40 – Maple Ave and Hill Rd



# #40A – Hill Rd at Tennant Rd



#41 – Hill Rd and Fountain Oaks Dr



# #42 – Fountain Oaks Dr and Gallop Dr



#### #43 – Gallop Dr and Dunne Ave



# #43A – Dunne Ave at Thomas Grade (Upper)



# #44 – Dunne Ave at Holiday Dr



#### #45 – Dunne Ave and Hill Rd



#### #46 – Hill Rd and Main Ave



#### #47 – Main Ave at Butterfield Blvd



#### #48 – Main Ave at Monterey Hwy



#### #49 – Main Ave at Hale Ave



# #50 – Main Ave and Dewitt Ave



#51 – Dewitt Ave and Edmundson Ave



#52 – Sunnyside Ave and Sycamore Dr



# #53 – Santa Teresa and Sunnyside Ave At Watsonville Rd



#### #54 – San Martin Ave and Santa Teresa



### #55 – Bowden Ct and Watsonville Rd



## #56 – Bowden Ave and Bowden Ct



#57 – Sycamore Ave and Bowden Ave



## #58 – Sycamore Ave and Oak Glen Ave



### #59 – Oak Glen Ave and Edmundson



### #60 – Oak Glen Ave and Oak Glen Ave



# #61 – Oak Glen Ave and Llagas Rd



# #61A – Llagas Rd at Glen Ayre



# #62 – Llagas Rd and Llagas Rd



### #63 –Llagas Rd and Hale Ave



## #64 – Hale Ave and Tilton Ave



#65 – Hale Ave and Willow Springs Rd



### #66 – Willow Springs and Oak Glen Ave



#### #67 – Oak Glen Ave and Uvas Rd



#