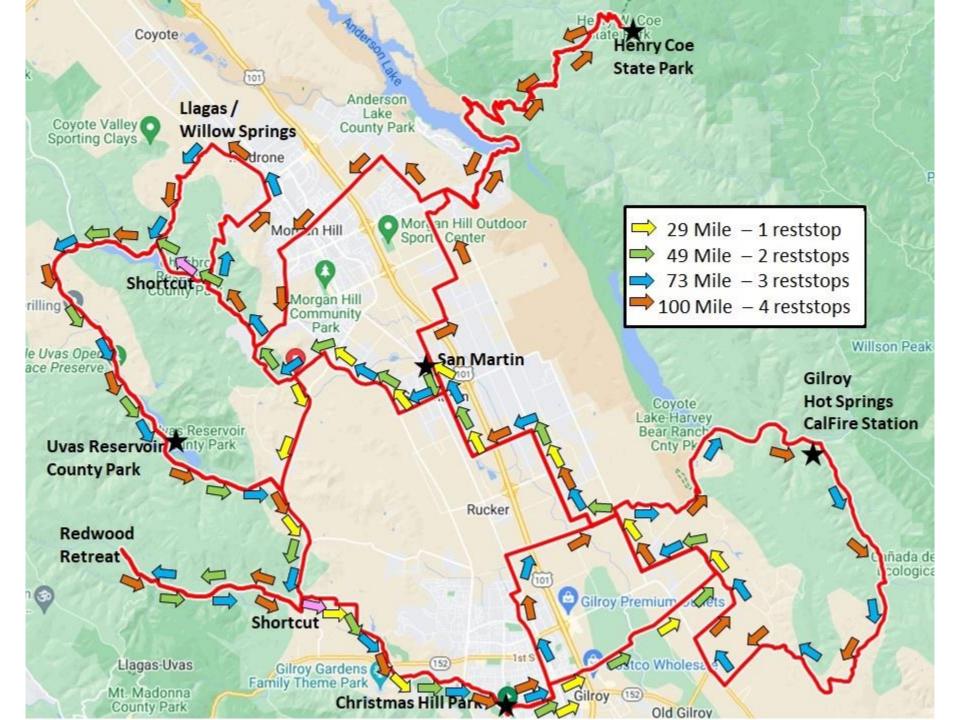

# TB 2025 Route Marking

Updated 12/14/2024

# #24 – Roop Rd and Gilroy Hot Springs Rd

#25 – Gilroy Hot Springs Rd and Canada Rd#25A - Reststop

#26 – Canada Rd at Jamieson Rd

#27 – Canada Rd and Pacheco Pass Hwy

# #28 – Pacheco Pass Hwy and Ferguson Rd