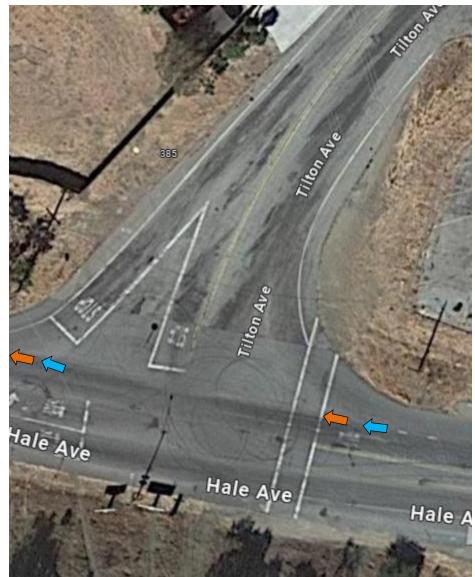

Hill Rd



#### #46 – Hill Rd and Main Ave



#### #47 – Main Ave at Butterfield Blvd



#### #48 – Main Ave at Monterey Hwy



#### #49 – Main Ave at Hale Ave



# #50 – Main Ave and Dewitt Ave



#51 – Dewitt Ave and Edmundson Ave



#52 – Sunnyside Ave and Sycamore Dr



# #53 – Santa Teresa and Sunnyside Ave At Watsonville Rd



#### #54 – San Martin Ave and Santa Teresa



### #55 – Bowden Ct and Watsonville Rd



## #56 – Bowden Ave and Bowden Ct



#57 – Sycamore Ave and Bowden Ave



## #58 – Sycamore Ave and Oak Glen Ave



### #59 – Oak Glen Ave and Edmundson



### #60 – Oak Glen Ave and Oak Glen Ave



# #61 – Oak Glen Ave and Llagas Rd



# #61A – Llagas Rd at Glen Ayre



# #62 – Llagas Rd and Llagas Rd



### #63 –Llagas Rd and Hale Ave



## #64 – Hale Ave and Tilton Ave



#65 – Hale Ave and Willow Springs Rd



### #66 – Willow Springs and Oak Glen Ave



#### #67 – Oak Glen Ave and Uvas Rd



### #68 – Uvas Rd at Reststop



### #69 – Uvas Rd and Watsonville Rd



## #70 – Watsonville Rd and Day Rd



#### #71 – Watsonville Rd and Burchell Rd



### #72 – Watsonville Rd and Redwood Retreat



#73 – Redwood Retreat at Mt Madonna Rd



## #74 – Redwood Retreat Turn-Around Point



### #75 – Burchell Rd at Hecker Pass Hwy

### #76 – Begin Bike Trail at Hecker Pass Hwy



#77 – Deleted

## #78 – On Bike Trail near Santa Teresa & Third







## #80 – On Bike Trail near Uvas Park Dr