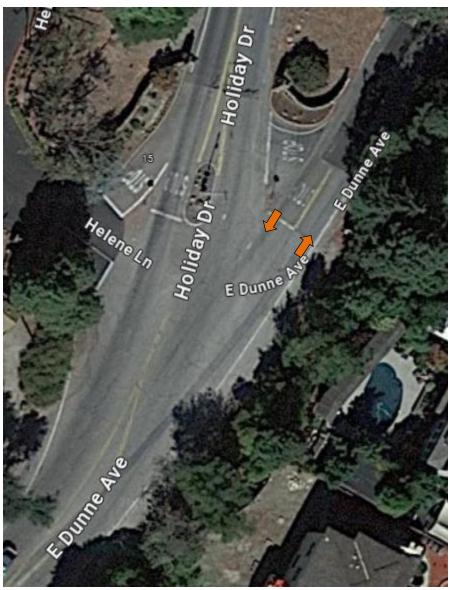

7 – Canada Rd and Pacheco Pass Hwy



# #28 – Pacheco Pass Hwy and Ferguson Rd



# Gare Ro Porguson Rd Ferguson Rd G9 Forgue

#29 – Ferguson Rd and Crews Rd

#### #30 – Buena Vista Ave and Foothill Ave



#### #31 – Foothill Ave and Omar Ave



#### #32 – Omar Ave and Center Ave



# #32A – Center Ave at Rucker



# #33 – Center Ave and Church Ave



# #34 – Church Ave and Llagas Ave



#35 – Llagas Ave and San Martin Ave



# #36 – Llagas Ave at Reststop





# #38 – Middle Rd and Sycamore Rd



#39 – Sycamore Rd and Maple Ave



#40 – Maple Ave and Hill Rd



# #40A – Hill Rd at Tennant Rd



#41 – Hill Rd and Fountain Oaks Dr



# #42 – Fountain Oaks Dr and Gallop Dr



#### #43 – Gallop Dr and Dunne Ave



# #43A – Dunne Ave at Thomas Grade (Upper)



# #44 – Dunne Ave at Holiday Dr



#### #45 – Dunne Ave and Hill Rd



#### #46 – Hill Rd and Main Ave



#### #47 – Main Ave at Butterfield Blvd



#### #48 – Main Ave at Monterey Hwy



#### #49 – Main Ave at Hale Ave



# #50 – Main Ave and Dewitt Ave



#51 – Dewitt Ave and Edmundson Ave



#52 – Sunnyside Ave and Sycamore Dr



# #53 – Santa Teresa and Sunnyside Ave At Watsonville Rd



#### #54 – San Martin Ave and Santa Teresa



### #55 – Bowden Ct and Watsonville Rd



## #56 – Bowden Ave and Bowden Ct



#57 – Sycamore Ave and Bowden Ave



## #58 – Sycamore Ave and Oak Glen Ave



### #59 – Oak Glen Ave and Edmundson



### #60 – Oak Glen Ave and Oak Glen Ave



# #61 – Oak Glen Ave and Llagas Rd



# #61A – Llagas Rd at Glen Ayre



# #62 – Llagas Rd and Llagas Rd



### #63 –Llagas Rd and Hale Ave



## #64 –